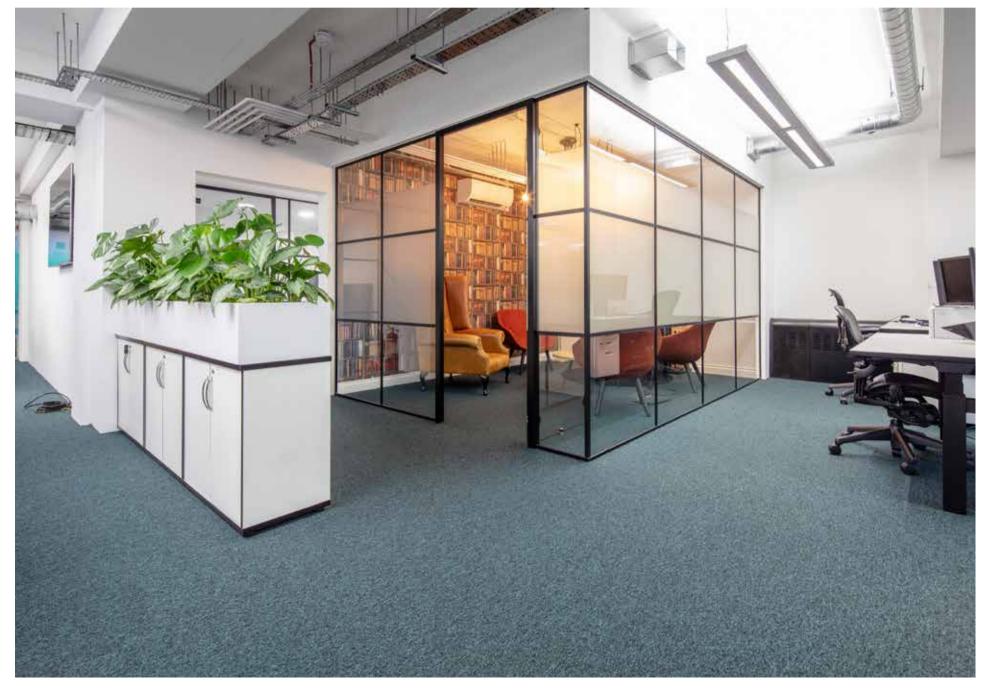

Boven De Hoven              | The Netherlands |
| 98 | Hotel Priska                | Croatia         |

### LEISURE, CULTURE & TRAVEL

| 100 | Essevee Zulte Waregem stadion | Belgium |
|-----|-------------------------------|---------|
| 102 | Bürotime at Orgatec 2018      | Germany |

### RETAIL

| 104 | Boss Design showroom | United Kingdom |
|-----|----------------------|----------------|
| 106 | Signal Plus          | Hong Kong      |

















































































Poland

PROJECT 12

Surface area: 900 m²
Collections: Grind, Patchwork
Architect: BSD Agata Biedermann-Szlis Małgorzata Szczepaniak













**33** 50 projects :

















































<u>47</u>

























































































50 projects







<u>75</u>









- Hayball breathed life into the six-storey campus, which is the first vertical school in Victoria and was the 2016 recipient of the Future Project of the Year award at the World Architecture Festival in Berlin.
  - AINSLEY GIBBON, GIBBON GROUP AUSTRALIA









































































<u>103</u>







<u>105</u>







**107** 50 projects to sha

© modulyss 2020

modulyss
Zevensterrestraat 21
9240 Zele - Belgium
T +32 (0)52 80 80 80
F +32 (0)52 80 82 00
info@modulyss.com

www.modulyss.com designer.modulyss.com Squares ☐ can be circular ひ too.

Feel inspired?
Let's get together!

Get involved.

f in P in v

www.modulyss.com