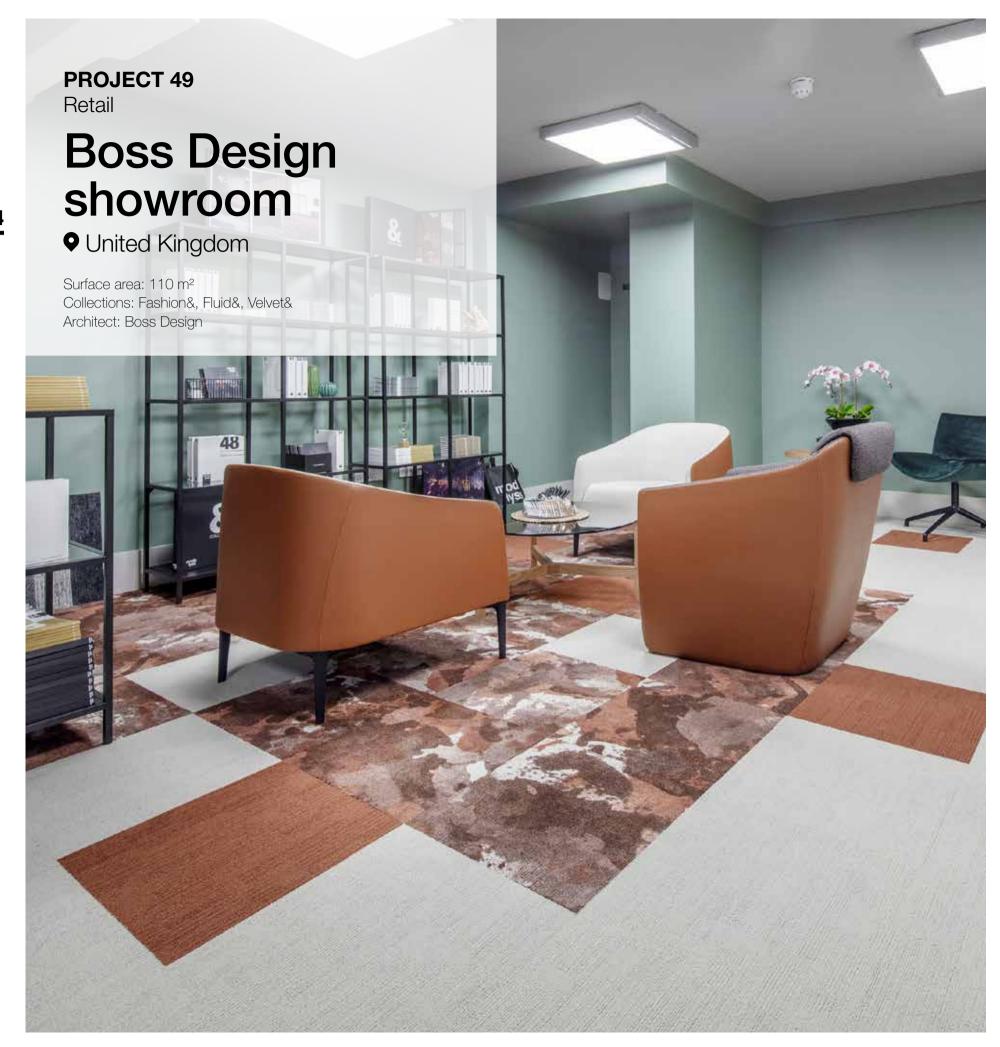

### RETAIL

| 104 | Boss Design showroom | United Kingdom |
|-----|----------------------|----------------|
| 106 | Signal Plus          | Hong Kong      |

Poland

PROJECT 12

Surface area: 900 m²
Collections: Grind, Patchwork
Architect: BSD Agata Biedermann-Szlis Małgorzata Szczepaniak