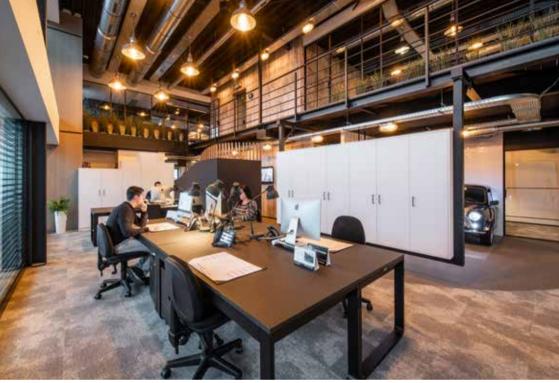

en De Hoven              | The Netherlands |
| 98 | Hotel Priska                | Croatia         |

### LEISURE, CULTURE & TRAVEL

| 100 | Essevee Zulte Waregem stadion | Belgium |
|-----|-------------------------------|---------|
| 102 | Bürotime at Orgatec 2018      | Germany |

### RETAIL

| 104 | Boss Design showroom | United Kingdom |
|-----|----------------------|----------------|
| 106 | Signal Plus          | Hong Kong      |

















































































Poland

PROJECT 12

Surface area: 900 m²
Collections: Grind, Patchwork
Architect: BSD Agata Biedermann-Szlis Małgorzata Szczepaniak













**33** 50 projects :

















































<u>47</u>

























































































50 projects







<u>75</u>









- Hayball breathed life into the six-storey campus, which is the first vertical school in Victoria and was the 2016 recipient of the Future Project of the Year award at the World Architecture Festival in Berlin.
  - AINSLEY GIBBON, GIBBON GROUP AUSTRALIA









































































<u>103</u>







<u>105</u>







**107** 50 projects to sha

© modulyss 2020

modulyss
Zevensterrestraat 21
9240 Zele - Belgium
T +32 (0)52 80 80 80
F +32 (0)52 80 82 00
info@modulyss.com

www.modulyss.com designer.modulyss.com Squares ☐ can be circular ひ too.

Feel inspired?
Let's get together!

Get involved.

f in P in v

www.modulyss.com