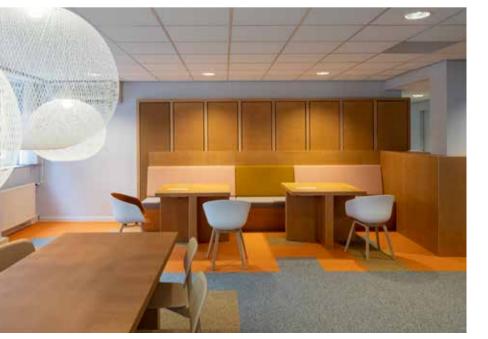

-----|----------------------|----------------|
| 106 | Signal Plus          | Hong Kong      |

















































































Poland

PROJECT 12

Surface area: 900 m²
Collections: Grind, Patchwork
Architect: BSD Agata Biedermann-Szlis Małgorzata Szczepaniak













**33** 50 projects :

















































<u>47</u>

























































































50 projects







<u>75</u>









- Hayball breathed life into the six-storey campus, which is the first vertical school in Victoria and was the 2016 recipient of the Future Project of the Year award at the World Architecture Festival in Berlin.
  - AINSLEY GIBBON, GIBBON GROUP AUSTRALIA









































































<u>103</u>







<u>105</u>







**107** 50 projects to sha

© modulyss 2020

modulyss
Zevensterrestraat 21
9240 Zele - Belgium
T +32 (0)52 80 80 80
F +32 (0)52 80 82 00
info@modulyss.com

www.modulyss.com designer.modulyss.com Squares ☐ can be circular ひ too.

Feel inspired?
Let's get together!

Get involved.

f in P in v

www.modulyss.com