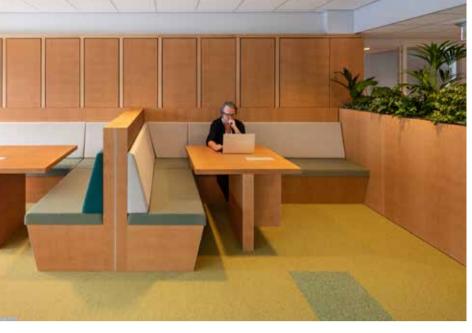

|
|-----|----------------------|----------------|
| 106 | Signal Plus          | Hong Kong      |

















































































Poland

PROJECT 12

Surface area: 900 m²
Collections: Grind, Patchwork
Architect: BSD Agata Biedermann-Szlis Małgorzata Szczepaniak













**33** 50 projects :

















































<u>47</u>

























































































50 projects







<u>75</u>









- Hayball breathed life into the six-storey campus, which is the first vertical school in Victoria and was the 2016 recipient of the Future Project of the Year award at the World Architecture Festival in Berlin.
  - AINSLEY GIBBON, GIBBON GROUP AUSTRALIA









































































<u>103</u>







<u>105</u>







**107** 50 projects to sha

© modulyss 2020

modulyss
Zevensterrestraat 21
9240 Zele - Belgium
T +32 (0)52 80 80 80
F +32 (0)52 80 82 00
info@modulyss.com

www.modulyss.com designer.modulyss.com Squares ☐ can be circular ひ too.

Feel inspired?
Let's get together!

Get involved.

f in P in v

www.modulyss.com