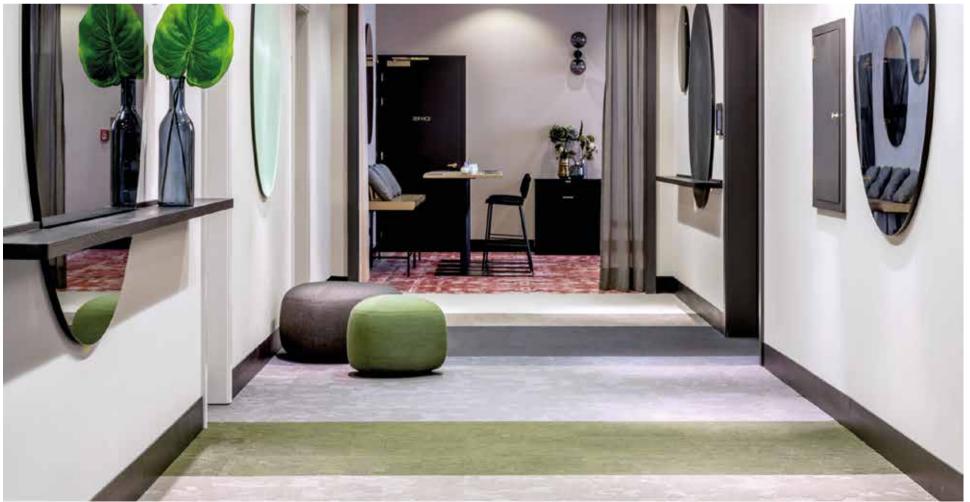

---------------|
| 106 | Signal Plus          | Hong Kong      |

















































































Poland

PROJECT 12

Surface area: 900 m²
Collections: Grind, Patchwork
Architect: BSD Agata Biedermann-Szlis Małgorzata Szczepaniak













**33** 50 projects :

















































<u>47</u>

























































































50 projects







<u>75</u>









- Hayball breathed life into the six-storey campus, which is the first vertical school in Victoria and was the 2016 recipient of the Future Project of the Year award at the World Architecture Festival in Berlin.
  - AINSLEY GIBBON, GIBBON GROUP AUSTRALIA









































































<u>103</u>







<u>105</u>







**107** 50 projects to sha

© modulyss 2020

modulyss
Zevensterrestraat 21
9240 Zele - Belgium
T +32 (0)52 80 80 80
F +32 (0)52 80 82 00
info@modulyss.com

www.modulyss.com designer.modulyss.com Squares ☐ can be circular ひ too.

Feel inspired?
Let's get together!

Get involved.

f in P in v

www.modulyss.com