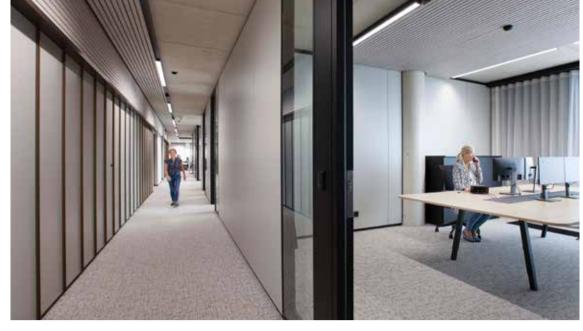

----------------------|----------------|
| 106 | Signal Plus          | Hong Kong      |

















































































Poland

PROJECT 12

Surface area: 900 m²
Collections: Grind, Patchwork
Architect: BSD Agata Biedermann-Szlis Małgorzata Szczepaniak













**33** 50 projects :

















































<u>47</u>

























































































50 projects







<u>75</u>









- Hayball breathed life into the six-storey campus, which is the first vertical school in Victoria and was the 2016 recipient of the Future Project of the Year award at the World Architecture Festival in Berlin.
  - AINSLEY GIBBON, GIBBON GROUP AUSTRALIA









































































<u>103</u>







<u>105</u>







**107** 50 projects to sha

© modulyss 2020

modulyss
Zevensterrestraat 21
9240 Zele - Belgium
T +32 (0)52 80 80 80
F +32 (0)52 80 82 00
info@modulyss.com

www.modulyss.com designer.modulyss.com Squares ☐ can be circular ひ too.

Feel inspired?
Let's get together!

Get involved.

f in P in v

www.modulyss.com