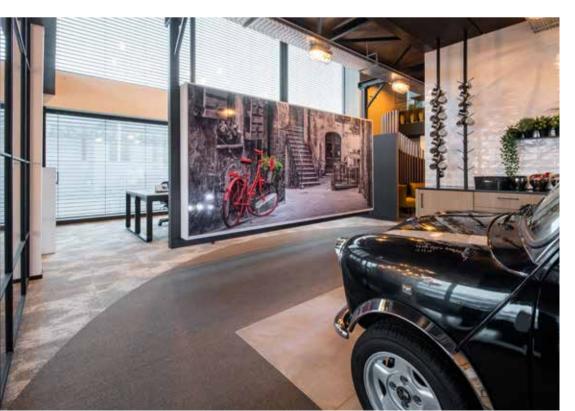

De Hoven              | The Netherlands |
| 98 | Hotel Priska                | Croatia         |

### LEISURE, CULTURE & TRAVEL

| 100 | Essevee Zulte Waregem stadion | Belgium |
|-----|-------------------------------|---------|
| 102 | Bürotime at Orgatec 2018      | Germany |

### RETAIL

| 104 | Boss Design showroom | United Kingdom |
|-----|----------------------|----------------|
| 106 | Signal Plus          | Hong Kong      |

















































































Poland

PROJECT 12

Surface area: 900 m²
Collections: Grind, Patchwork
Architect: BSD Agata Biedermann-Szlis Małgorzata Szczepaniak













**33** 50 projects :

















































<u>47</u>

























































































50 projects







<u>75</u>









- Hayball breathed life into the six-storey campus, which is the first vertical school in Victoria and was the 2016 recipient of the Future Project of the Year award at the World Architecture Festival in Berlin.
  - AINSLEY GIBBON, GIBBON GROUP AUSTRALIA









































































<u>103</u>







<u>105</u>







**107** 50 projects to sha

© modulyss 2020

modulyss
Zevensterrestraat 21
9240 Zele - Belgium
T +32 (0)52 80 80 80
F +32 (0)52 80 82 00
info@modulyss.com

www.modulyss.com designer.modulyss.com Squares ☐ can be circular ひ too.

Feel inspired?
Let's get together!

Get involved.

f in P in v

www.modulyss.com