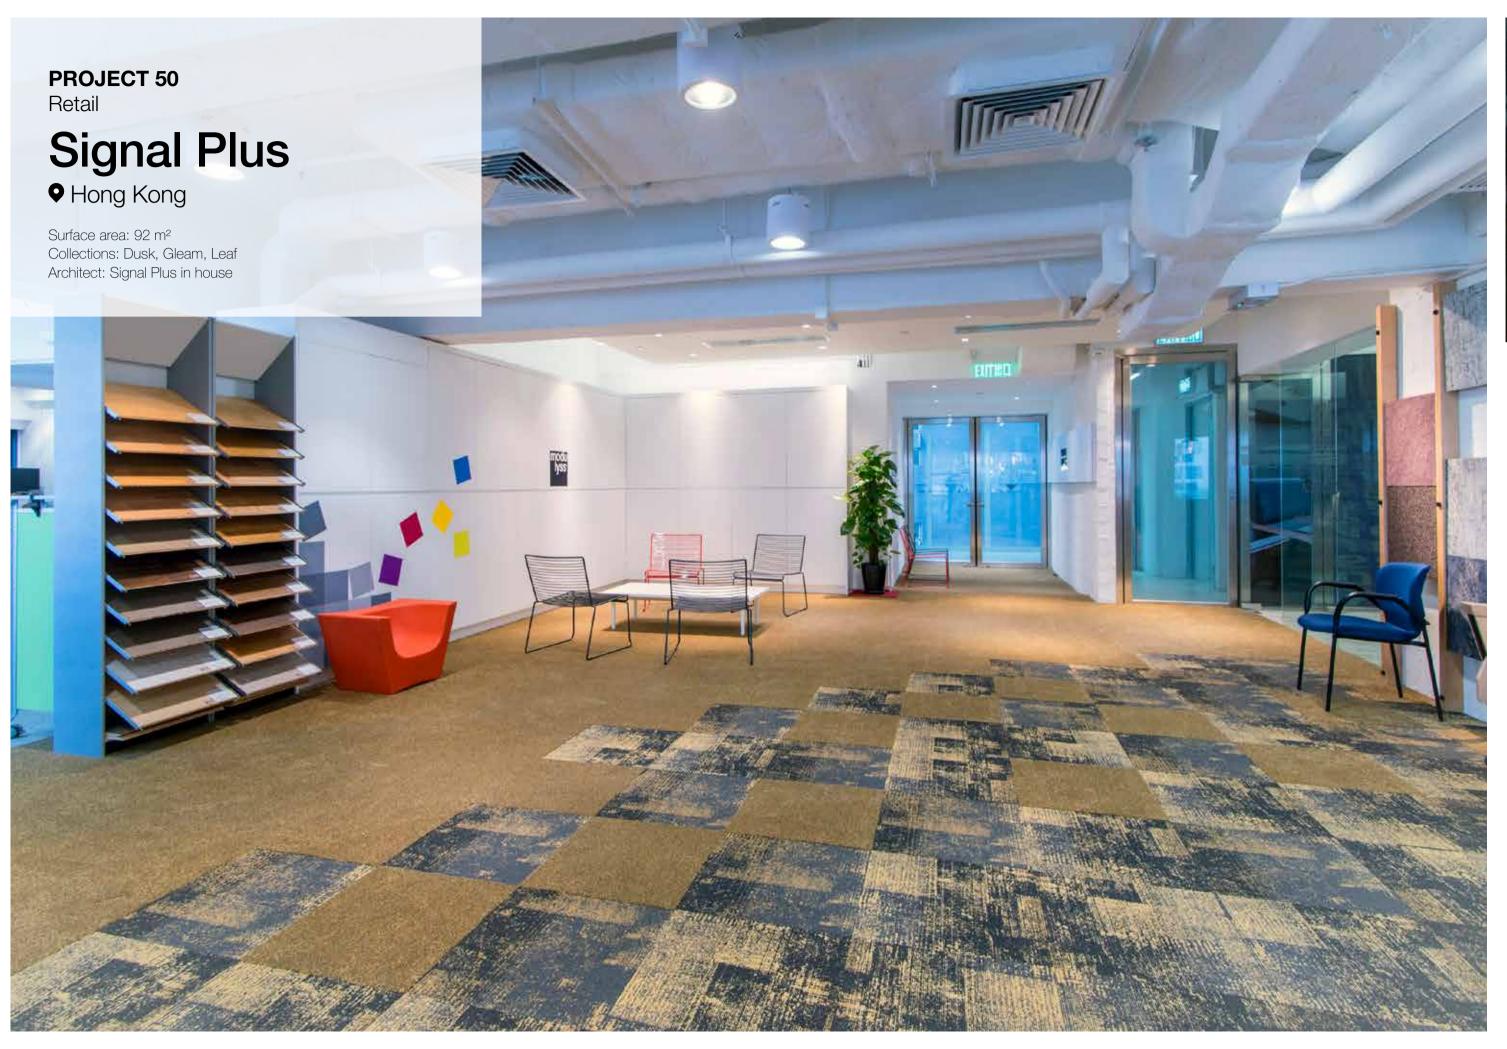

### RETAIL

| 104 | Boss Design showroom | United Kingdom |
|-----|----------------------|----------------|
| 106 | Signal Plus          | Hong Kong      |

Poland

PROJECT 12

Surface area: 900 m²
Collections: Grind, Patchwork
Architect: BSD Agata Biedermann-Szlis Małgorzata Szczepaniak