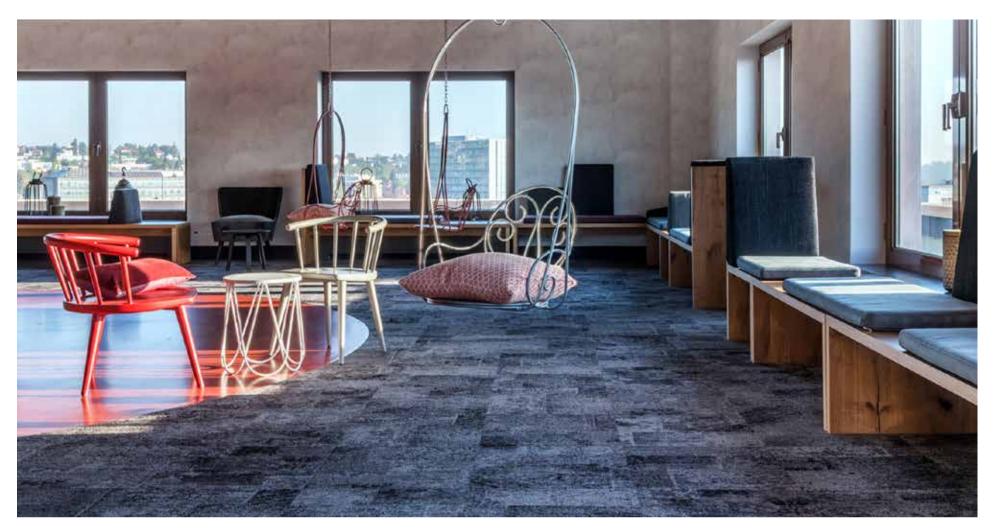

|----------------|
| 106 | Signal Plus          | Hong Kong      |

















































































Poland

PROJECT 12

Surface area: 900 m²
Collections: Grind, Patchwork
Architect: BSD Agata Biedermann-Szlis Małgorzata Szczepaniak













**33** 50 projects :

















































<u>47</u>

























































































50 projects







<u>75</u>









- Hayball breathed life into the six-storey campus, which is the first vertical school in Victoria and was the 2016 recipient of the Future Project of the Year award at the World Architecture Festival in Berlin.
  - AINSLEY GIBBON, GIBBON GROUP AUSTRALIA









































































<u>103</u>







<u>105</u>







**107** 50 projects to sha

© modulyss 2020

modulyss
Zevensterrestraat 21
9240 Zele - Belgium
T +32 (0)52 80 80 80
F +32 (0)52 80 82 00
info@modulyss.com

www.modulyss.com designer.modulyss.com Squares ☐ can be circular ひ too.

Feel inspired?
Let's get together!

Get involved.

f in P in v

www.modulyss.com