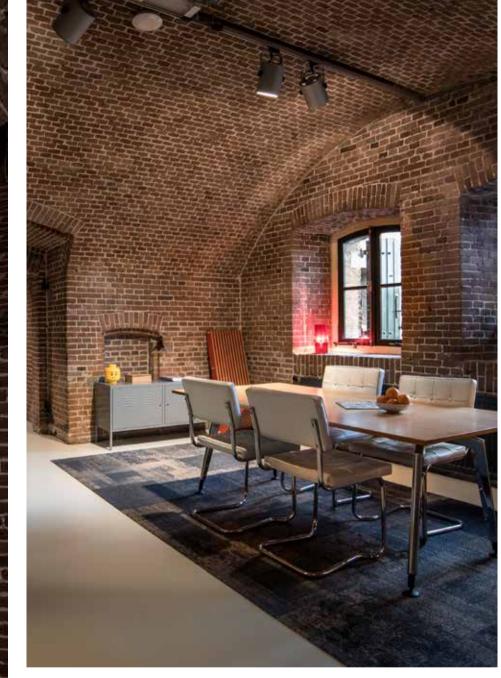

|                           | ,          |

### HOSPITALITY

| 90 | bourgoensch noi             | Deigium         |
|----|-----------------------------|-----------------|
| 92 | Vienna House Diplomat Hotel | Czech Republic  |
| 94 | Hotel WDW Rewita            | Poland          |
| 96 | Boven De Hoven              | The Netherlands |
| 98 | Hotel Priska                | Croatia         |

### LEISURE, CULTURE & TRAVEL

| 100 | Essevee Zulte Waregem stadion | Belgium |
|-----|-------------------------------|---------|
| 102 | Bürotime at Orgatec 2018      | Germany |

### RETAIL

| 104 | Boss Design showroom | United Kingdom |
|-----|----------------------|----------------|
| 106 | Signal Plus          | Hong Kong      |

















































































Poland

PROJECT 12

Surface area: 900 m²
Collections: Grind, Patchwork
Architect: BSD Agata Biedermann-Szlis Małgorzata Szczepaniak













**33** 50 projects :

















































<u>47</u>

























































































50 projects







<u>75</u>









- Hayball breathed life into the six-storey campus, which is the first vertical school in Victoria and was the 2016 recipient of the Future Project of the Year award at the World Architecture Festival in Berlin.
  - AINSLEY GIBBON, GIBBON GROUP AUSTRALIA









































































<u>103</u>







<u>105</u>







**107** 50 projects to sha

© modulyss 2020

modulyss
Zevensterrestraat