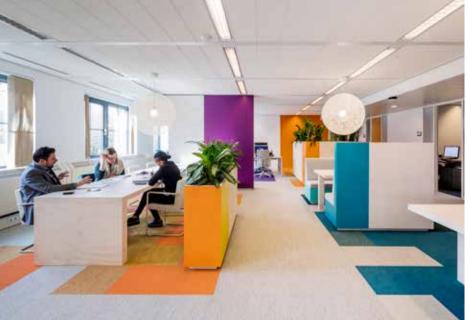

Kingdom |
|-----|----------------------|----------------|
| 106 | Signal Plus          | Hong Kong      |

















































































Poland

PROJECT 12

Surface area: 900 m²
Collections: Grind, Patchwork
Architect: BSD Agata Biedermann-Szlis Małgorzata Szczepaniak













**33** 50 projects :

















































<u>47</u>

























































































50 projects







<u>75</u>









- Hayball breathed life into the six-storey campus, which is the first vertical school in Victoria and was the 2016 recipient of the Future Project of the Year award at the World Architecture Festival in Berlin.
  - AINSLEY GIBBON, GIBBON GROUP AUSTRALIA









































































<u>103</u>







<u>105</u>







**107** 50 projects to sha

© modulyss 2020

modulyss
Zevensterrestraat 21
9240 Zele - Belgium
T +32 (0)52 80 80 80
F +32 (0)52 80 82 00
info@modulyss.com

www.modulyss.com designer.modulyss.com Squares ☐ can be circular ひ too.

Feel inspired?
Let's get together!

Get involved.

f in P in v

www.modulyss.com