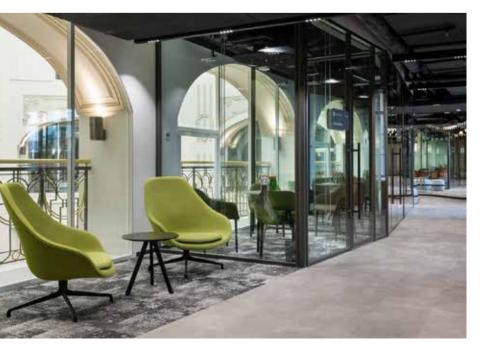

ouse Diplomat Hotel | Czech Republic  |
| 94 | Hotel WDW Rewita            | Poland          |
| 96 | Boven De Hoven              | The Netherlands |
| 98 | Hotel Priska                | Croatia         |

### LEISURE, CULTURE & TRAVEL

| 100 | Essevee Zulte Waregem stadion | Belgium |
|-----|-------------------------------|---------|
| 102 | Bürotime at Orgatec 2018      | Germany |

### RETAIL

| 104 | Boss Design showroom | United Kingdom |
|-----|----------------------|----------------|
| 106 | Signal Plus          | Hong Kong      |

















































































Poland

PROJECT 12

Surface area: 900 m²
Collections: Grind, Patchwork
Architect: BSD Agata Biedermann-Szlis Małgorzata Szczepaniak













**33** 50 projects :

















































<u>47</u>

























































































50 projects







<u>75</u>









- Hayball breathed life into the six-storey campus, which is the first vertical school in Victoria and was the 2016 recipient of the Future Project of the Year award at the World Architecture Festival in Berlin.
  - AINSLEY GIBBON, GIBBON GROUP AUSTRALIA









































































<u>103</u>







<u>105</u>







**107** 50 projects to sha

© modulyss 2020

modulyss
Zevensterrestraat 21
9240 Zele - Belgium
T +32 (0)52 80 80 80
F +32 (0)52 80 82 00
info@modulyss.com

www.modulyss.com designer.modulyss.com Squares ☐ can be circular ひ too.

Feel inspired?
Let's get toget