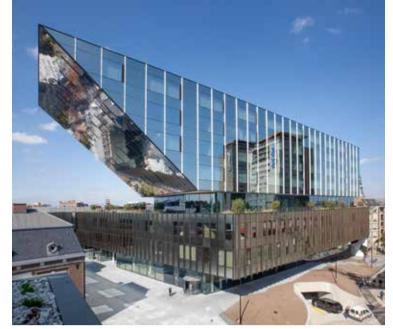

-|----------------------|----------------|
| 106 | Signal Plus          | Hong Kong      |

















































































Poland

PROJECT 12

Surface area: 900 m²
Collections: Grind, Patchwork
Architect: BSD Agata Biedermann-Szlis Małgorzata Szczepaniak













**33** 50 projects :

















































<u>47</u>

























































































50 projects







<u>75</u>









- Hayball breathed life into the six-storey campus, which is the first vertical school in Victoria and was the 2016 recipient of the Future Project of the Year award at the World Architecture Festival in Berlin.
  - AINSLEY GIBBON, GIBBON GROUP AUSTRALIA









































































<u>103</u>







<u>105</u>







**107** 50 projects to sha

© modulyss 2020

modulyss
Zevensterrestraat 21
9240 Zele - Belgium
T +32 (0)52 80 80 80
F +32 (0)52 80 82 00
info@modulyss.com

www.modulyss.com designer.modulyss.com Squares ☐ can be circular ひ too.

Feel inspired?
Let's get together!

Get involved.

f in P in v

www.modulyss.com