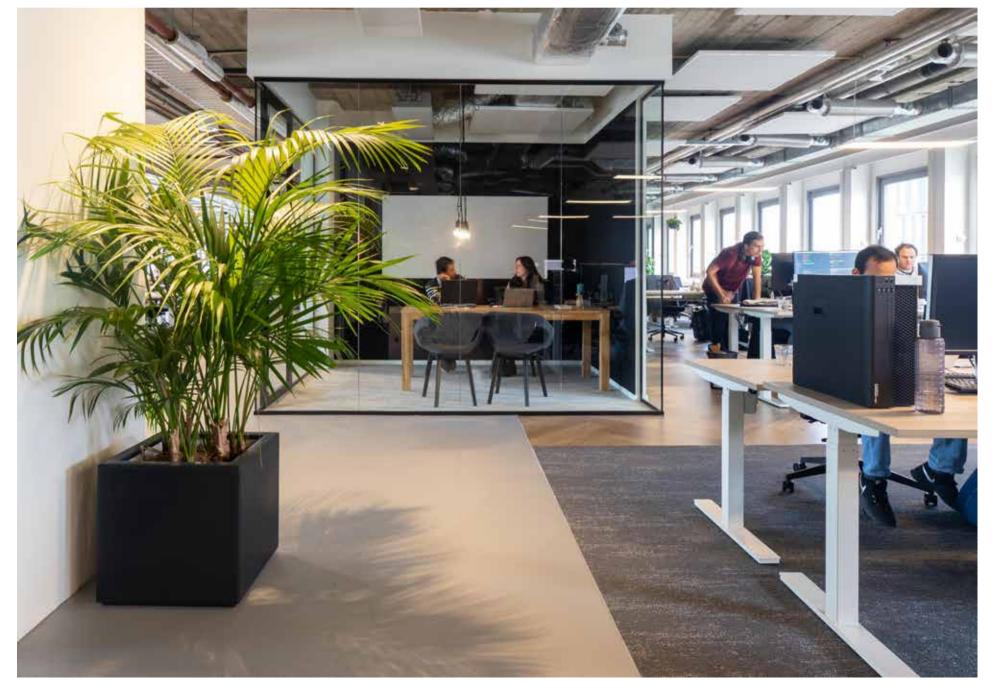

tel | Czech Republic  |
| 94 | Hotel WDW Rewita            | Poland          |
| 96 | Boven De Hoven              | The Netherlands |
| 98 | Hotel Priska                | Croatia         |

### LEISURE, CULTURE & TRAVEL

| 100 | Essevee Zulte Waregem stadion | Belgium |
|-----|-------------------------------|---------|
| 102 | Bürotime at Orgatec 2018      | Germany |

### RETAIL

| 104 | Boss Design showroom | United Kingdom |
|-----|----------------------|----------------|
| 106 | Signal Plus          | Hong Kong      |

















































































Poland

PROJECT 12

Surface area: 900 m²
Collections: Grind, Patchwork
Architect: BSD Agata Biedermann-Szlis Małgorzata Szczepaniak













**33** 50 projects :

















































<u>47</u>

























































































50 projects







<u>75</u>









- Hayball breathed life into the six-storey campus, which is the first vertical school in Victoria and was the 2016 recipient of the Future Project of the Year award at the World Architecture Festival in Berlin.
  - AINSLEY GIBBON, GIBBON GROUP AUSTRALIA









































































<u>103</u>







<u>105</u>







**107** 50 projects to sha

© modulyss 2020

modulyss
Zevensterrestraat 21
9240 Zele - Belgium
T +32 (0)52 80 80 80
F +32 (0)52 80 82 00
info@modulyss.com

www.modulyss.com designer.modulyss.com Squares ☐ can be circular ひ too.

Feel inspired?
Let's get together!

Get involv