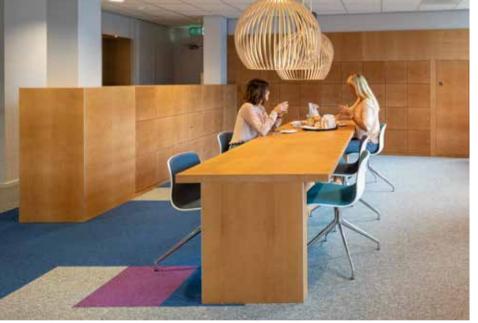

|-----|----------------------|----------------|
| 106 | Signal Plus          | Hong Kong      |

















































































Poland

PROJECT 12

Surface area: 900 m²
Collections: Grind, Patchwork
Architect: BSD Agata Biedermann-Szlis Małgorzata Szczepaniak













**33** 50 projects :

















































<u>47</u>

























































































50 projects







<u>75</u>









- Hayball breathed life into the six-storey campus, which is the first vertical school in Victoria and was the 2016 recipient of the Future Project of the Year award at the World Architecture Festival in Berlin.
  - AINSLEY GIBBON, GIBBON GROUP AUSTRALIA









































































<u>103</u>







<u>105</u>







**107** 50 projects to sha

© modulyss 2020

modulyss
Zevensterrestraat 21
9240 Zele - Belgium
T +32 (0)52 80 80 80
F +32 (0)52 80 82 00
info@modulyss.com

www.modulyss.com designer.modulyss.com Squares ☐ can be circular ひ too.

Feel inspired?
Let's get together!

Get involved.

f in P in v

www.modulyss.com