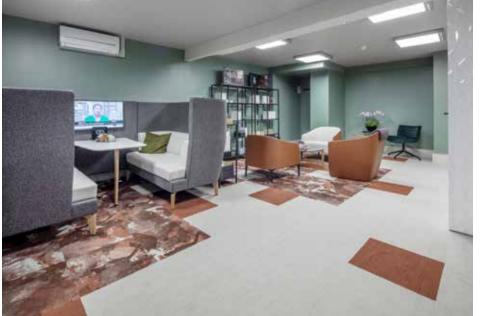

### RETAIL

| 104 | Boss Design showroom | United Kingdom |
|-----|----------------------|----------------|
| 106 | Signal Plus          | Hong Kong      |

Poland

PROJECT 12

Surface area: 900 m²
Collections: Grind, Patchwork
Architect: BSD Agata Biedermann-Szlis Małgorzata Szczepaniak