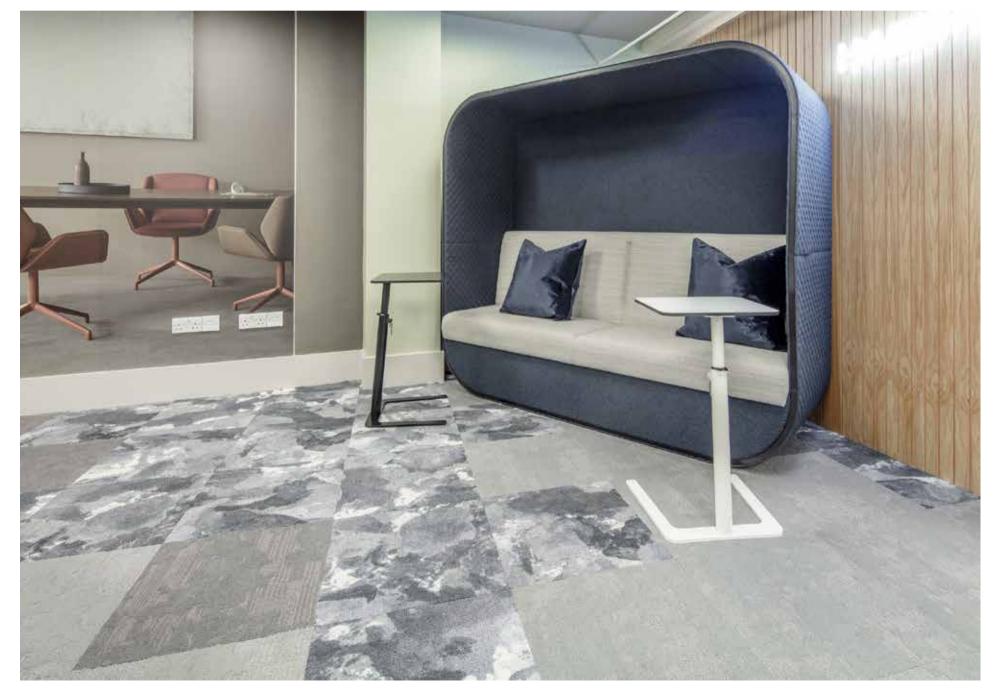

### RETAIL

| 104 | Boss Design showroom | United Kingdom |
|-----|----------------------|----------------|
| 106 | Signal Plus          | Hong Kong      |

Poland

PROJECT 12

Surface area: 900 m²
Collections: Grind, Patchwork
Architect: BSD Agata Biedermann-Szlis Małgorzata Szczepaniak