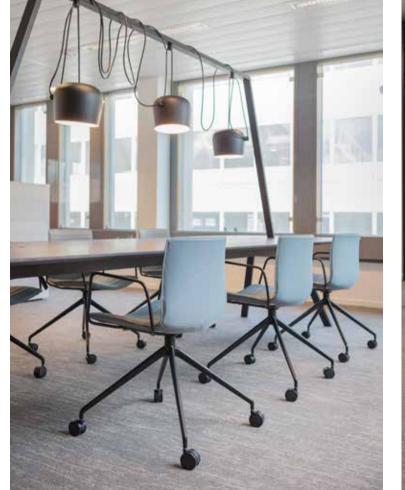

Hoven              | The Netherlands |
| 98 | Hotel Priska                | Croatia         |

### LEISURE, CULTURE & TRAVEL

| 100 | Essevee Zulte Waregem stadion | Belgium |
|-----|-------------------------------|---------|
| 102 | Bürotime at Orgatec 2018      | Germany |

### RETAIL

| 104 | Boss Design showroom | United Kingdom |
|-----|----------------------|----------------|
| 106 | Signal Plus          | Hong Kong      |

















































































Poland

PROJECT 12

Surface area: 900 m²
Collections: Grind, Patchwork
Architect: BSD Agata Biedermann-Szlis Małgorzata Szczepaniak













**33** 50 projects :

















































<u>47</u>

























































































50 projects







<u>75</u>









- Hayball breathed life into the six-storey campus, which is the first vertical school in Victoria and was the 2016 recipient of the Future Project of the Year award at the World Architecture Festival in Berlin.
  - AINSLEY GIBBON, GIBBON GROUP AUSTRALIA









































































<u>103</u>







<u>105</u>







**107** 50 projects to sha

© modulyss 2020

modulyss
Zevensterrestraat 21
9240 Zele - Belgium
T +32 (0)52 80 80 80
F +32 (0)52 80 82 00
info@modulyss.com

www.modulyss.com designer.modulyss.com Squares ☐ can be circular ひ too.

Feel inspired?
Let's get together!

Get involved.

f in P in v

www.modulyss.com