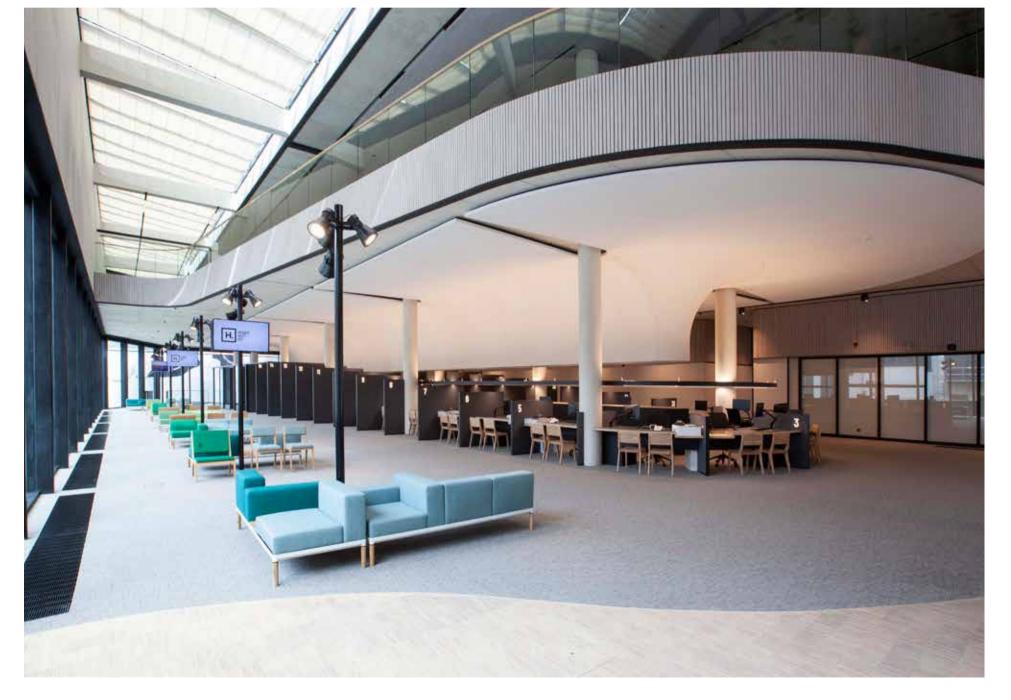

--------------------|----------------|
| 106 | Signal Plus          | Hong Kong      |

















































































Poland

PROJECT 12

Surface area: 900 m²
Collections: Grind, Patchwork
Architect: BSD Agata Biedermann-Szlis Małgorzata Szczepaniak













**33** 50 projects :

















































<u>47</u>

























































































50 projects







<u>75</u>









- Hayball breathed life into the six-storey campus, which is the first vertical school in Victoria and was the 2016 recipient of the Future Project of the Year award at the World Architecture Festival in Berlin.
  - AINSLEY GIBBON, GIBBON GROUP AUSTRALIA









































































<u>103</u>







<u>105</u>







**107** 50 projects to sha

© modulyss 2020

modulyss
Zevensterrestraat 21
9240 Zele - Belgium
T +32 (0)52 80 80 80
F +32 (0)52 80 82 00
info@modulyss.com

www.modulyss.com designer.modulyss.com Squares ☐ can be circular ひ too.

Feel inspired?
Let's get together!

Get involved.

f in P in v

www.modulyss.com