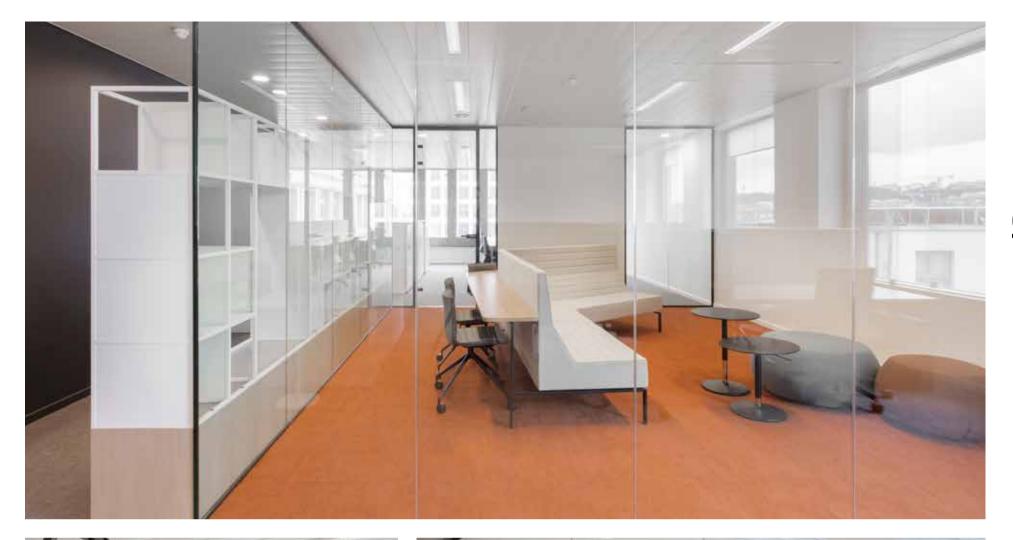

e Hoven              | The Netherlands |
| 98 | Hotel Priska                | Croatia         |

### LEISURE, CULTURE & TRAVEL

| 100 | Essevee Zulte Waregem stadion | Belgium |
|-----|-------------------------------|---------|
| 102 | Bürotime at Orgatec 2018      | Germany |

### RETAIL

| 104 | Boss Design showroom | United Kingdom |
|-----|----------------------|----------------|
| 106 | Signal Plus          | Hong Kong      |

















































































Poland

PROJECT 12

Surface area: 900 m²
Collections: Grind, Patchwork
Architect: BSD Agata Biedermann-Szlis Małgorzata Szczepaniak













**33** 50 projects :

















































<u>47</u>

























































































50 projects







<u>75</u>









- Hayball breathed life into the six-storey campus, which is the first vertical school in Victoria and was the 2016 recipient of the Future Project of the Year award at the World Architecture Festival in Berlin.
  - AINSLEY GIBBON, GIBBON GROUP AUSTRALIA









































































<u>103</u>







<u>105</u>







**107** 50 projects to sha

© modulyss 2020

modulyss
Zevensterrestraat 21
9240 Zele - Belgium
T +32 (0)52 80 80 80
F +32 (0)52 80 82 00
info@modulyss.com

www.modulyss.com designer.modulyss.com Squares ☐ can be circular ひ too.

Feel inspired?
Let's get together!

Get involved.

f in P in v

www.modulyss.com