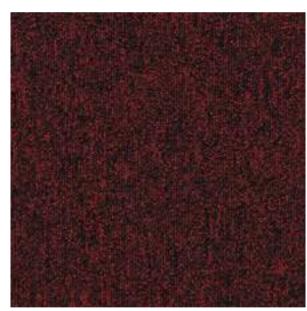

First Decode 957, 965

First Decode 329, First Forward 353

First Decode 329

First Forward 329

Get creative with our modulyss designer at **designer.modulyss.com** 

First Forward 353

The randomised texture of concrete is mimicked in the expressive pattern of First Define.

Available in 11 colours, First Define's colour palette includes tones of grey, beige, blue and black to bright and bold reds, yellows, oranges and greens.

First Define +
First Forward

First Define 061

First Define 061