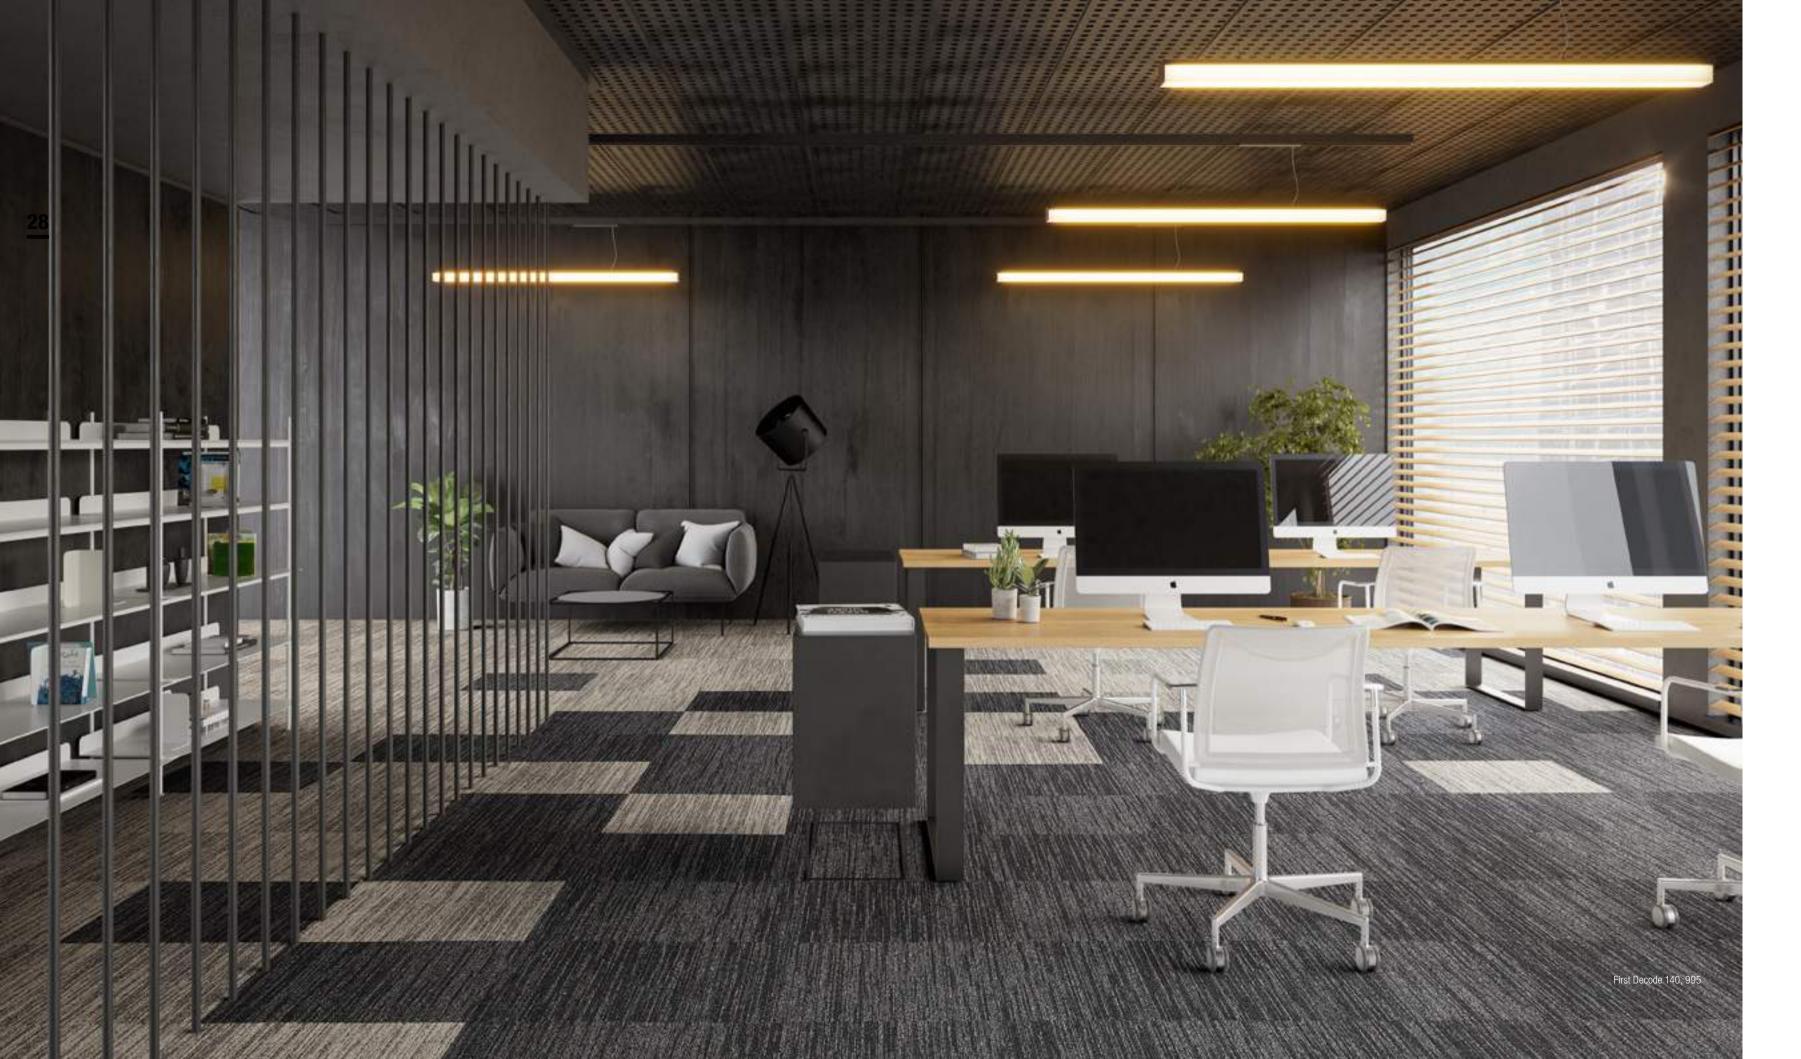

First Streamline 578, Motion 578, Vision 578

<u>25</u>

Moving from light to dark and from thin to thicker lines, First Decode offers a gradient-like barcode effect for any commercial space.

Developed with in-house yarn, this tech-looking design offers an outstanding loop pile at a competitive price level.

First Forward 990

First Decode 625, First Forward 625

With assured neutrals in black, blue, beige and grey through to bright accents of yellow, orange and green; First Decode's distinct pattern is available in a total of 11 colours.