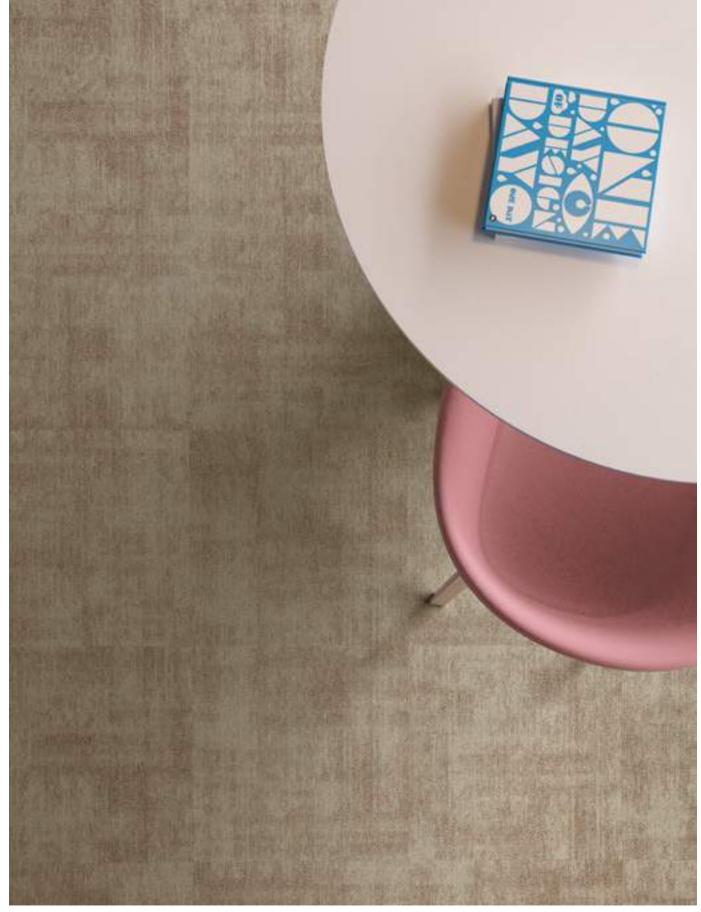

First Decode 957, 965

First Decode 329, First Forward 353

First Decode 329

First Forward 329

Get creative with our modulyss designer at **designer.modulyss.com** 

First Forward 353

The randomised texture of concrete is mimicked in the expressive pattern of First Define.

Available in 11 colours, First Define's colour palette includes tones of grey, beige, blue and black to bright and bold reds, yellows, oranges and greens.

First Define +
First Forward

First Define 061

First Define 061