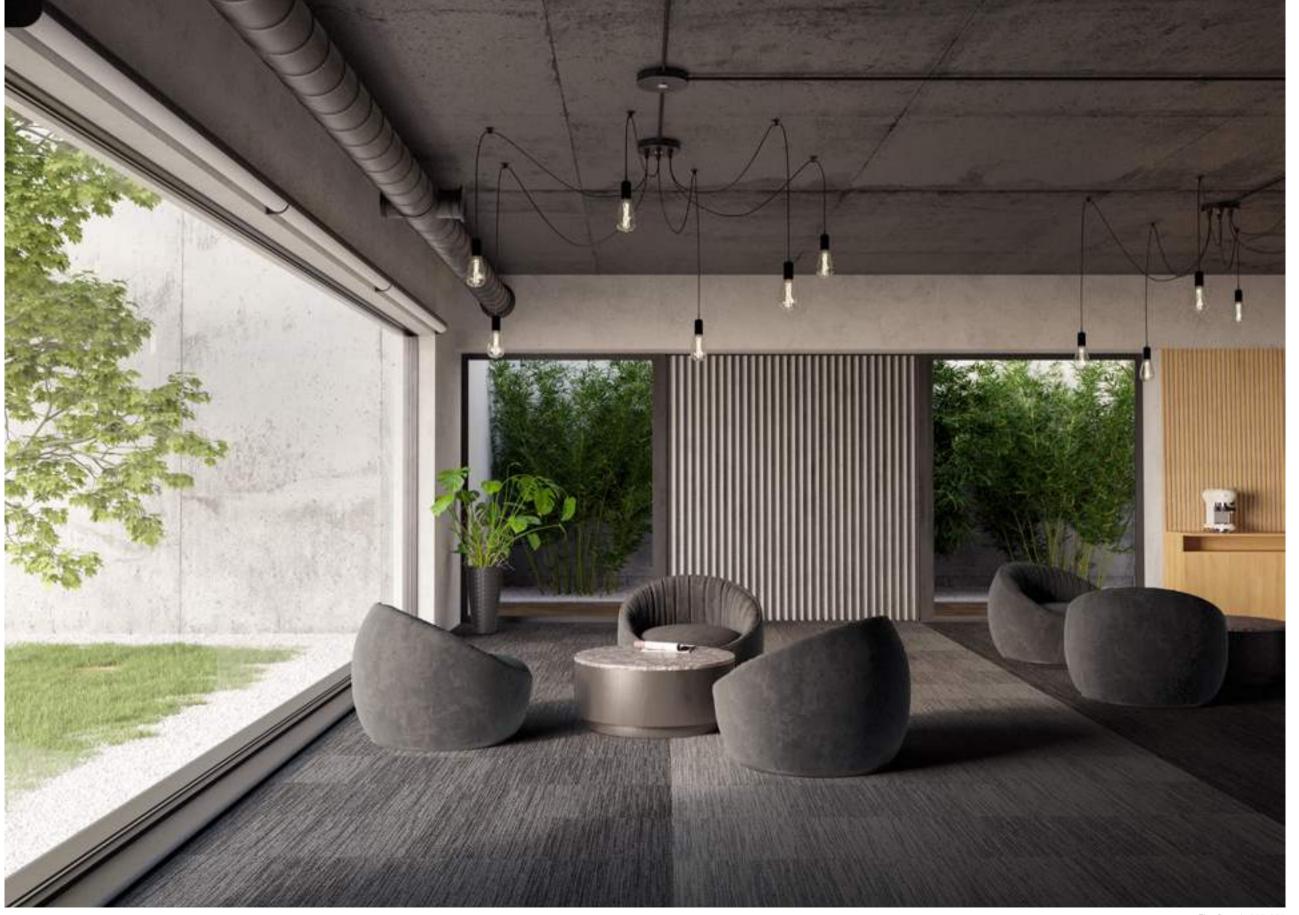

### lookbook

First collection

First Forward
First Straightline
First Streamline
First Decode
First Define

Since our inception, the First collection has been a true evergreen that has now been reengineered and revamped. Developed to bring the ideal combination of design, performance and value, the collection consists of 5 loop-pile carpet tile ranges that can be used on their own or mixed & matched into exciting floor layouts.

By using our in-house yarn, we created a series of patterns that use colour to provide co-ordination and balanced contrast. From laying a foundation with First Forward to marking out zones with the linear designs of First Straightline, First Streamline and First Decode and the flowing pattern of First Define; it's a collection that delivers effortless versatility at a favourable price point.