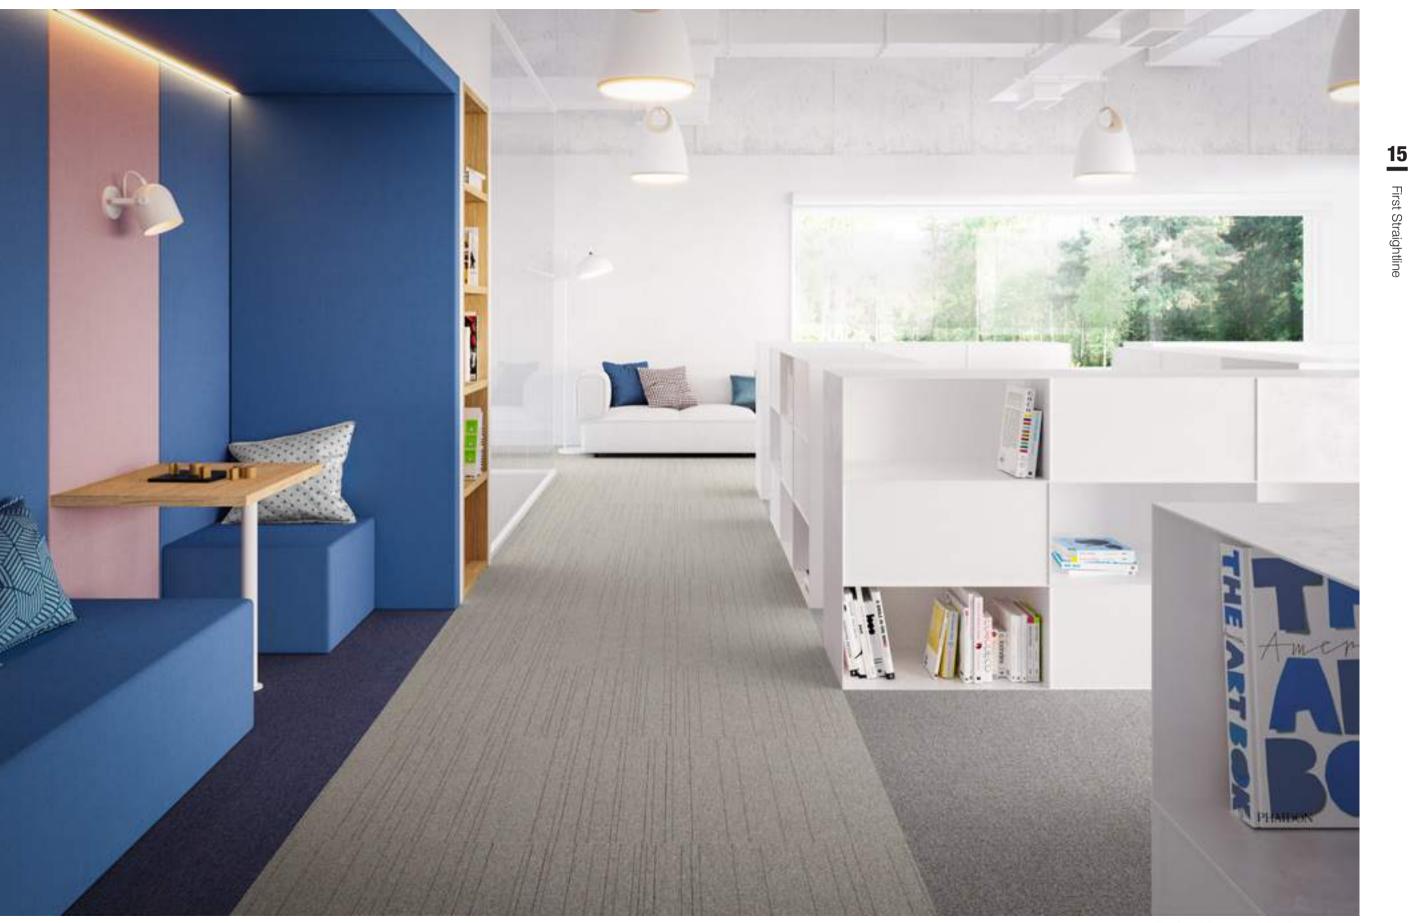

## Base + Accents

First Straightline delivers 22 colour combinations. Driven by 4 classy bases in blue, beige, grey and black, you can create subtle tonal combinations or power up the design with brightly coloured stripes that come and go.

First Straightline 144

First Straightline 147

First Straightline 504, 506

First Straightline +
First Forward

First Straightline 140, 144, First Forward 543, 817

First Straightline +
First Forward

Get creative with our modulyss designer at **designer.modulyss.com** 