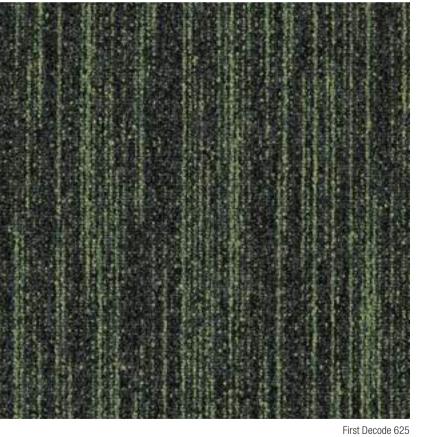

First Forward 990

First Decode 625, First Forward 625

With assured neutrals in black, blue, beige and grey through to bright accents of yellow, orange and green; First Decode's distinct pattern is available in a total of 11 colours.