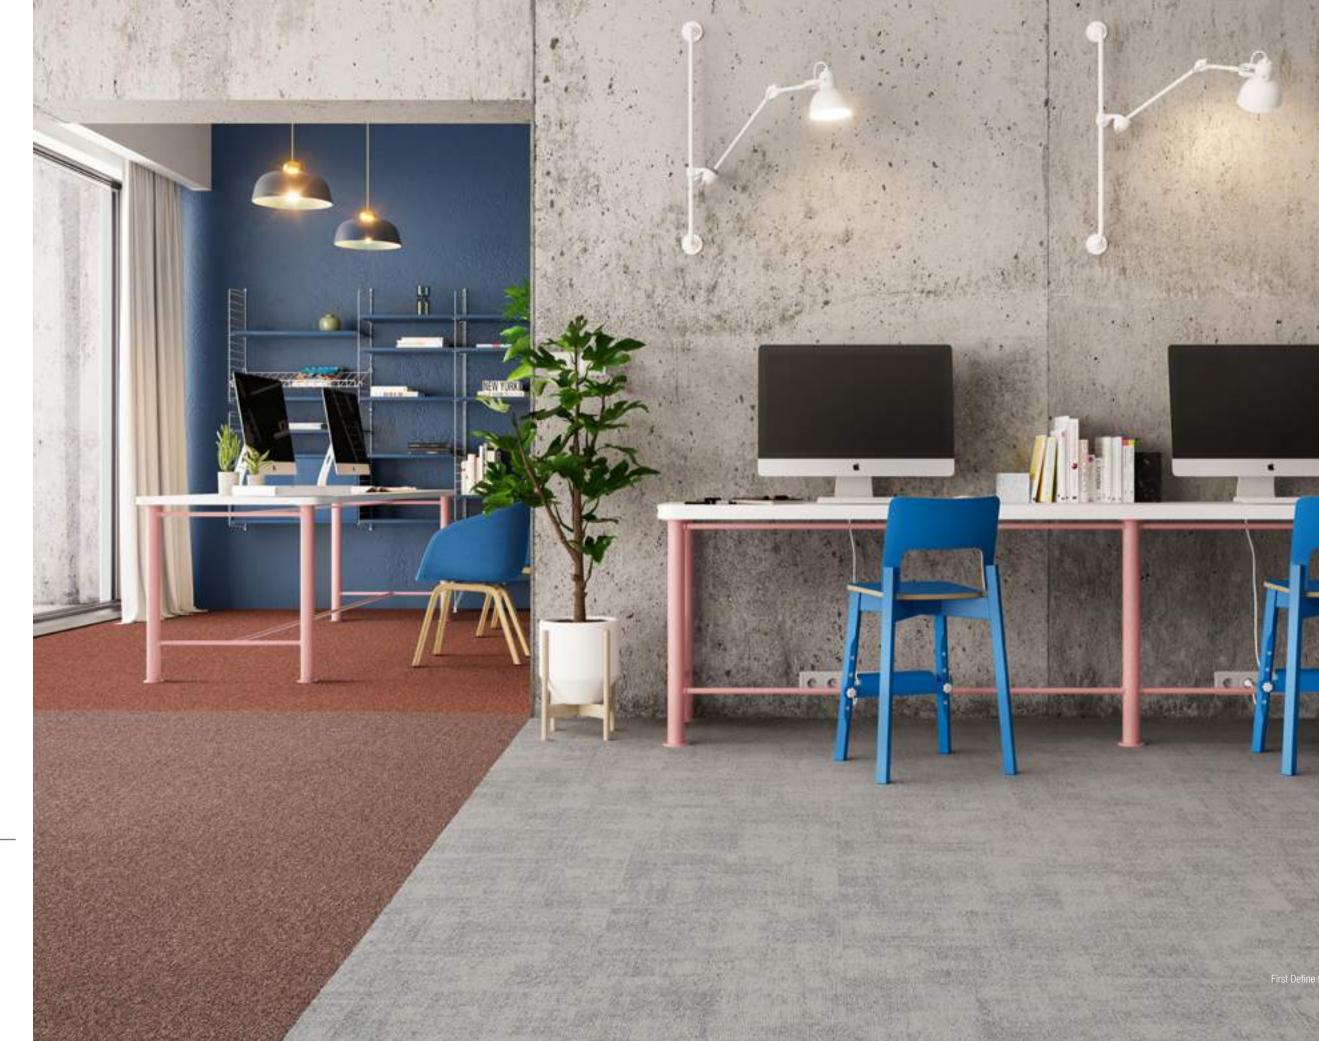

First Decode 957, 965

First Decode 329, First Forward 353

First Decode 329

First Forward 329

Get creative with our modulyss designer at **designer.modulyss.com** 

First Forward 353

The randomised texture of concrete is mimicked in the expressive pattern of First Define.

Available in 11 colours, First Define's colour palette includes tones of grey, beige, blue and black to bright and bold reds, yellows, oranges and greens.

First Define +
First Forward

First Define 061

First Define 061