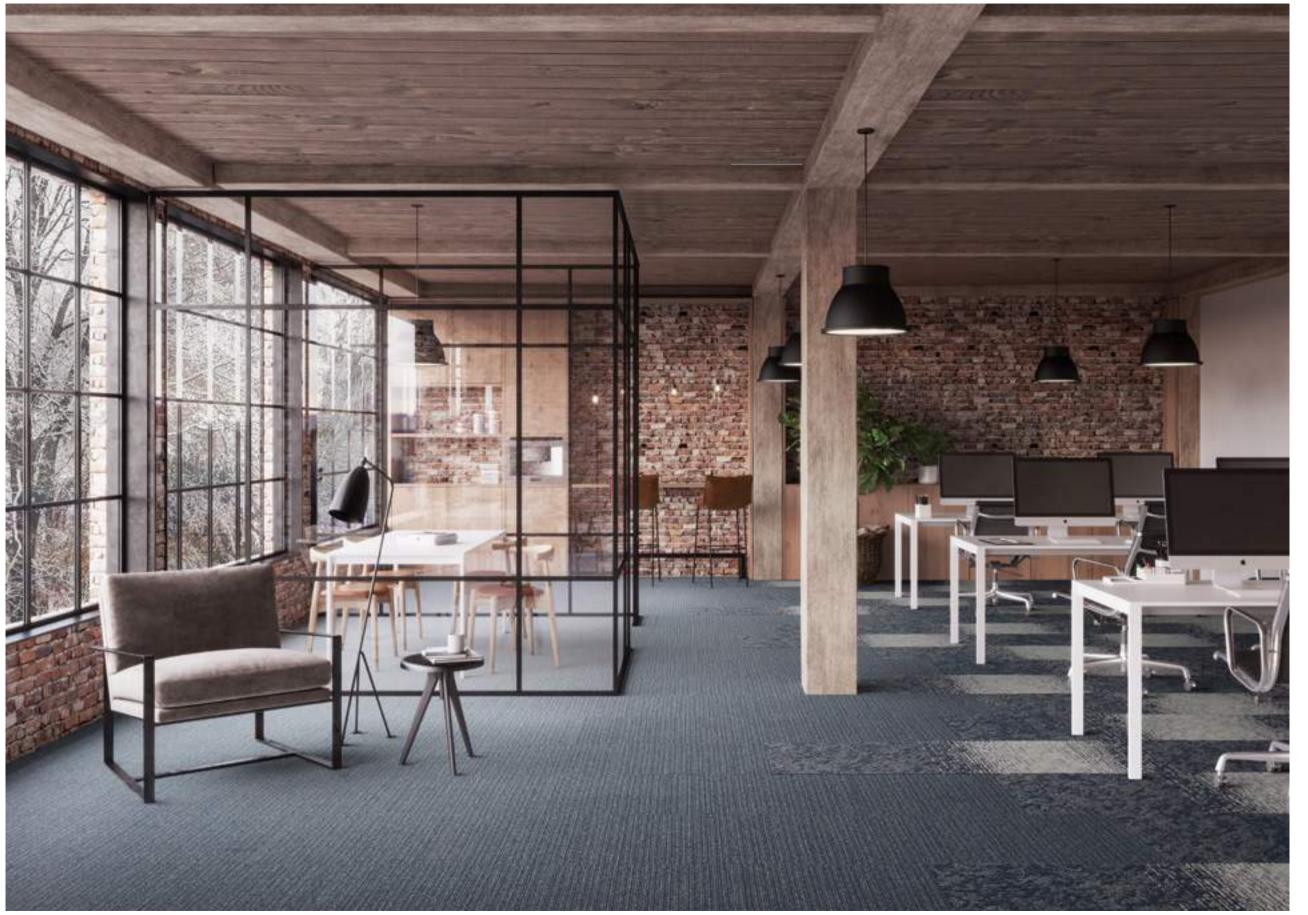

## Base + Accents

First Straightline delivers 22 colour combinations. Driven by 4 classy bases in blue, beige, grey and black, you can create subtle tonal combinations or power up the design with brightly coloured stripes that come and go.

First Straightline 144

First Straightline 147

First Straightline 504, 506

First Straightline +
First Forward

First Straightline 140, 144, First Forward 543, 817

First Straightline +
First Forward

Get creative with our modulyss designer at **designer.modulyss.com** 