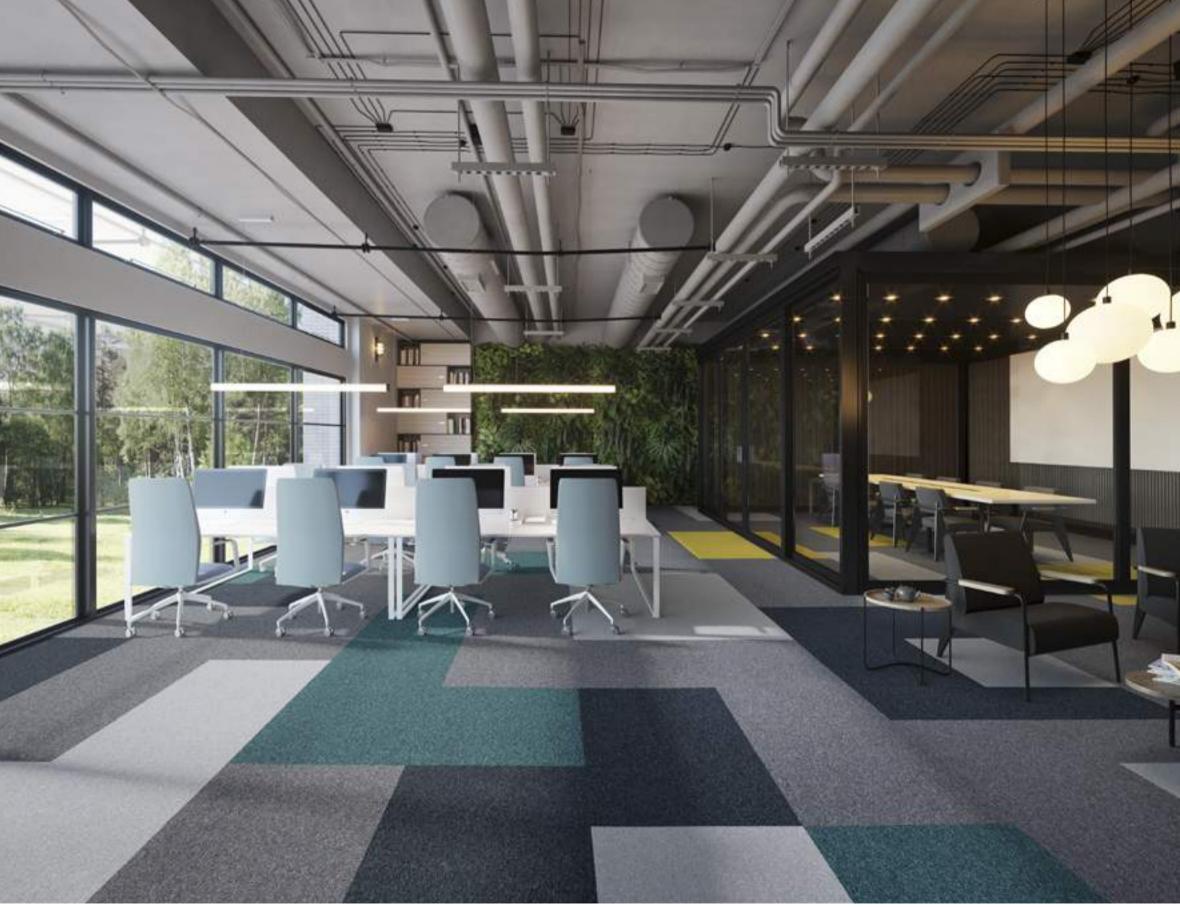

First Forward is a loop pile carpet tile that brings you a wealth of on-trend mix&match possibilities at a competitive price level.

With a revamped design, an increased wear resistance and our own in-house yarn, we took (y)our evergreen 'First' to a whole other level. Thanks to its effortless elegance, First Forward is the perfect solution for any commercial interior.