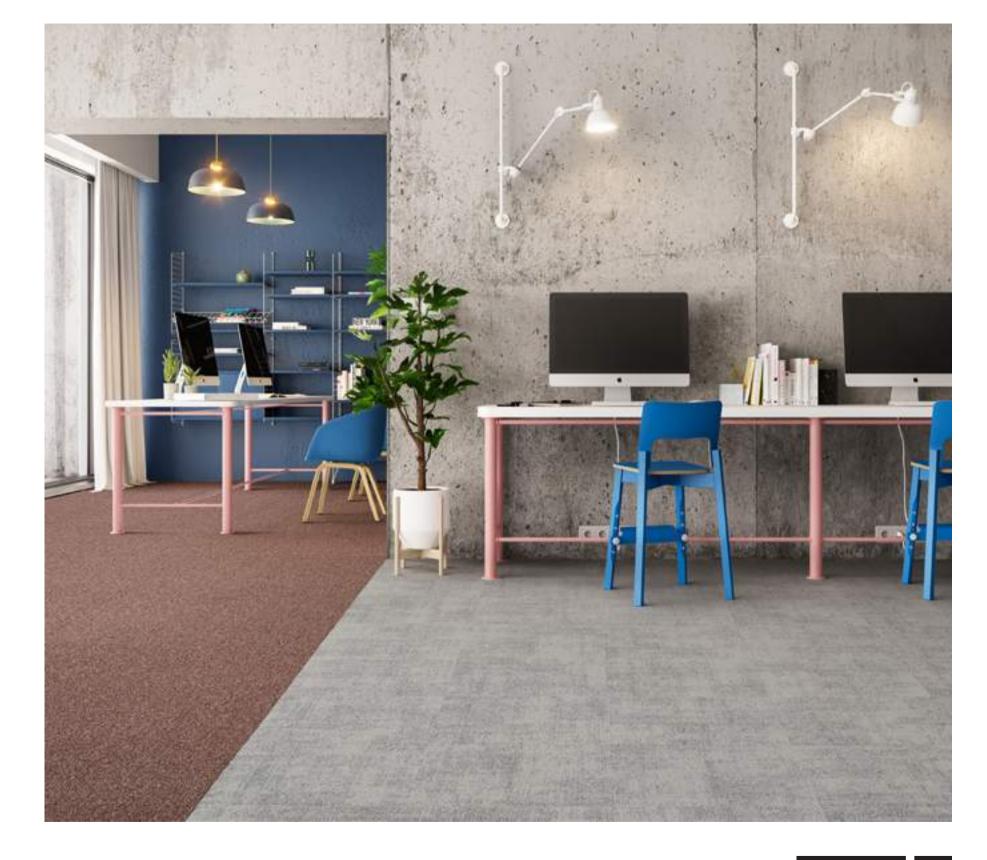

### lookbook

First collection

First Forward
First Straightline
First Streamline
First Decode
First Define

Since our inception, the First collection has been a true evergreen that has now been reengineered and revamped. Developed to bring the ideal combination of design, performance and value, the collection consists of 5 loop-pile carpet tile ranges that can be used on their own or mixed & matched into exciting floor layouts.

By using our in-house yarn, we created a series of patterns that use colour to provide co-ordination and balanced contrast. From laying a foundation with First Forward to marking out zones with the linear designs of First Straightline, First Streamline and First Decode and the flowing pattern of First Define; it's a collection that delivers effortless versatility at a favourable price point.