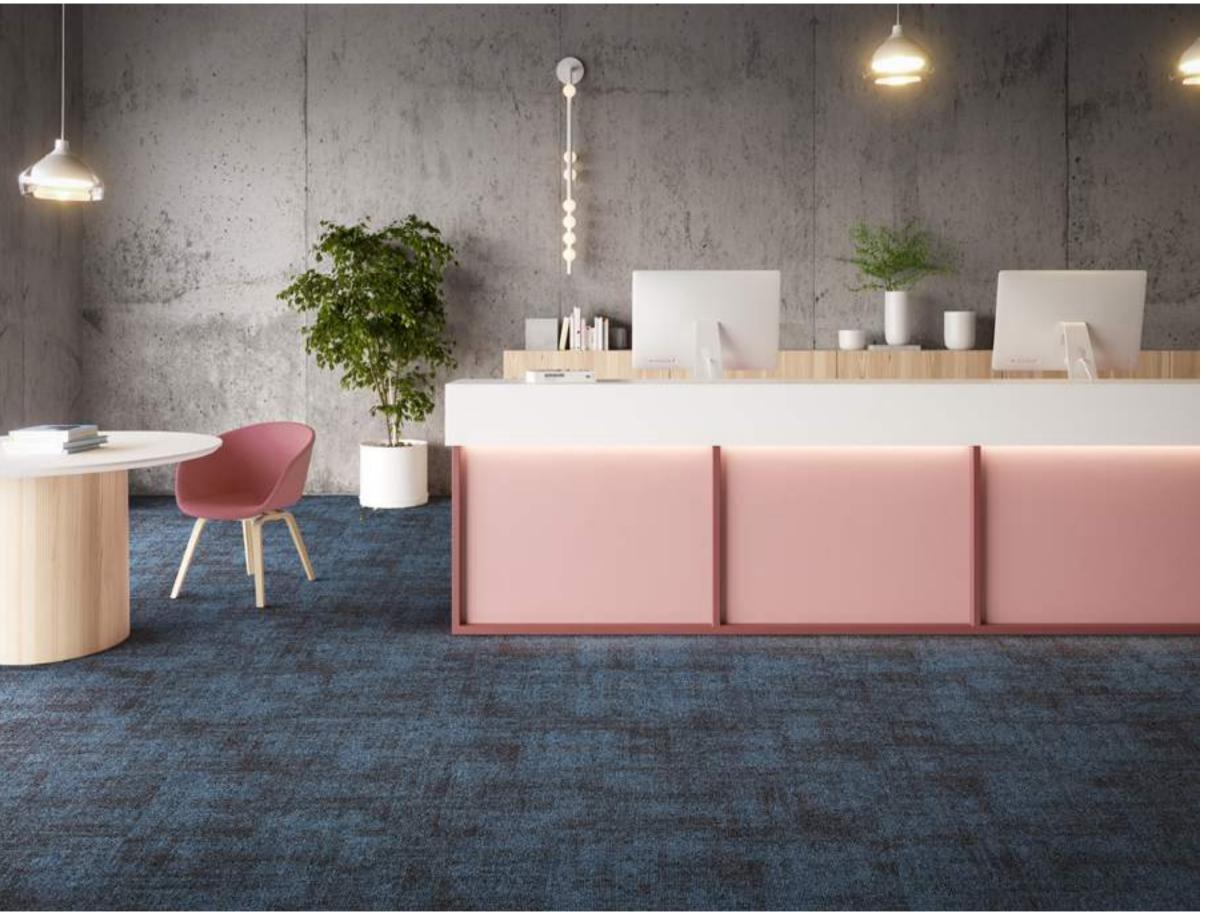

First Straightline 962

First Straightline 961

First Forward 210

First Streamline +
First Forward

Ranging through a palette of 14 colour combinations starting at classy neutrals like grey and beige to playful and upbeat tones of red, yellow and orange; First Streamline reveals the possibilities of our in-house yarn in an impactful linear design that never feels brash.

First Streamline 130, First Foward 140

First Streamline +
First Forward

Get creative with the modulyss designer at **designer.modulyss.com** 

First Straightline 578

Besides being an ideal match for First Forward, the precise loop pile construction of First Streamline can also be mixed&matched with a selection of colours of Motion///Vision for playful colour gradients. A fabulous way to add flow and a pace to layouts, First Streamline lets creativity shine through.