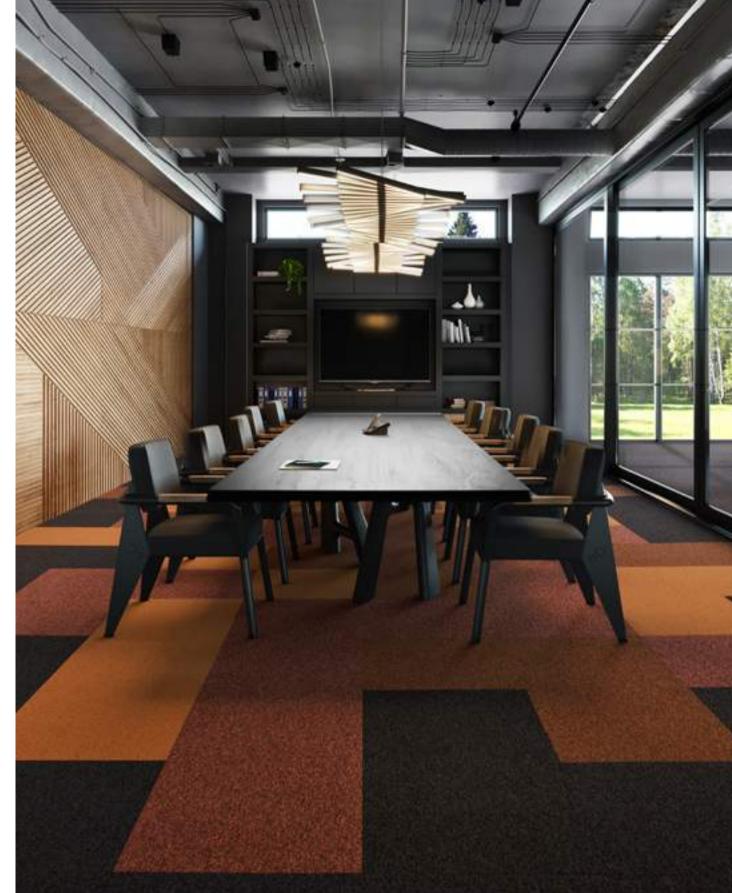

First Streamline 578, Motion 578, Vision 578

<u>25</u>

Moving from light to dark and from thin to thicker lines, First Decode offers a gradient-like barcode effect for any commercial space.

Developed with in-house yarn, this tech-looking design offers an outstanding loop pile at a competitive price level.

First Forward 990

First Decode 625, First Forward 625

With assured neutrals in black, blue, beige and grey through to bright accents of yellow, orange and green; First Decode's distinct pattern is available in a total of 11 colours.

First Decode 957, 965

First Decode 329, First Forward 353

First Decode 329

First Forward 329

Get creative with our modulyss designer at **designer.modulyss.com** 

First Forward 353

The randomised texture of concrete is mimicked in the expressive pattern of First Define.

Available in 11 colours, First Define's colour palette includes tones of grey, beige, blue and black to bright and bold reds, yellows, oranges and greens.

First Define +
First Forward

First Define 061

First Define 061