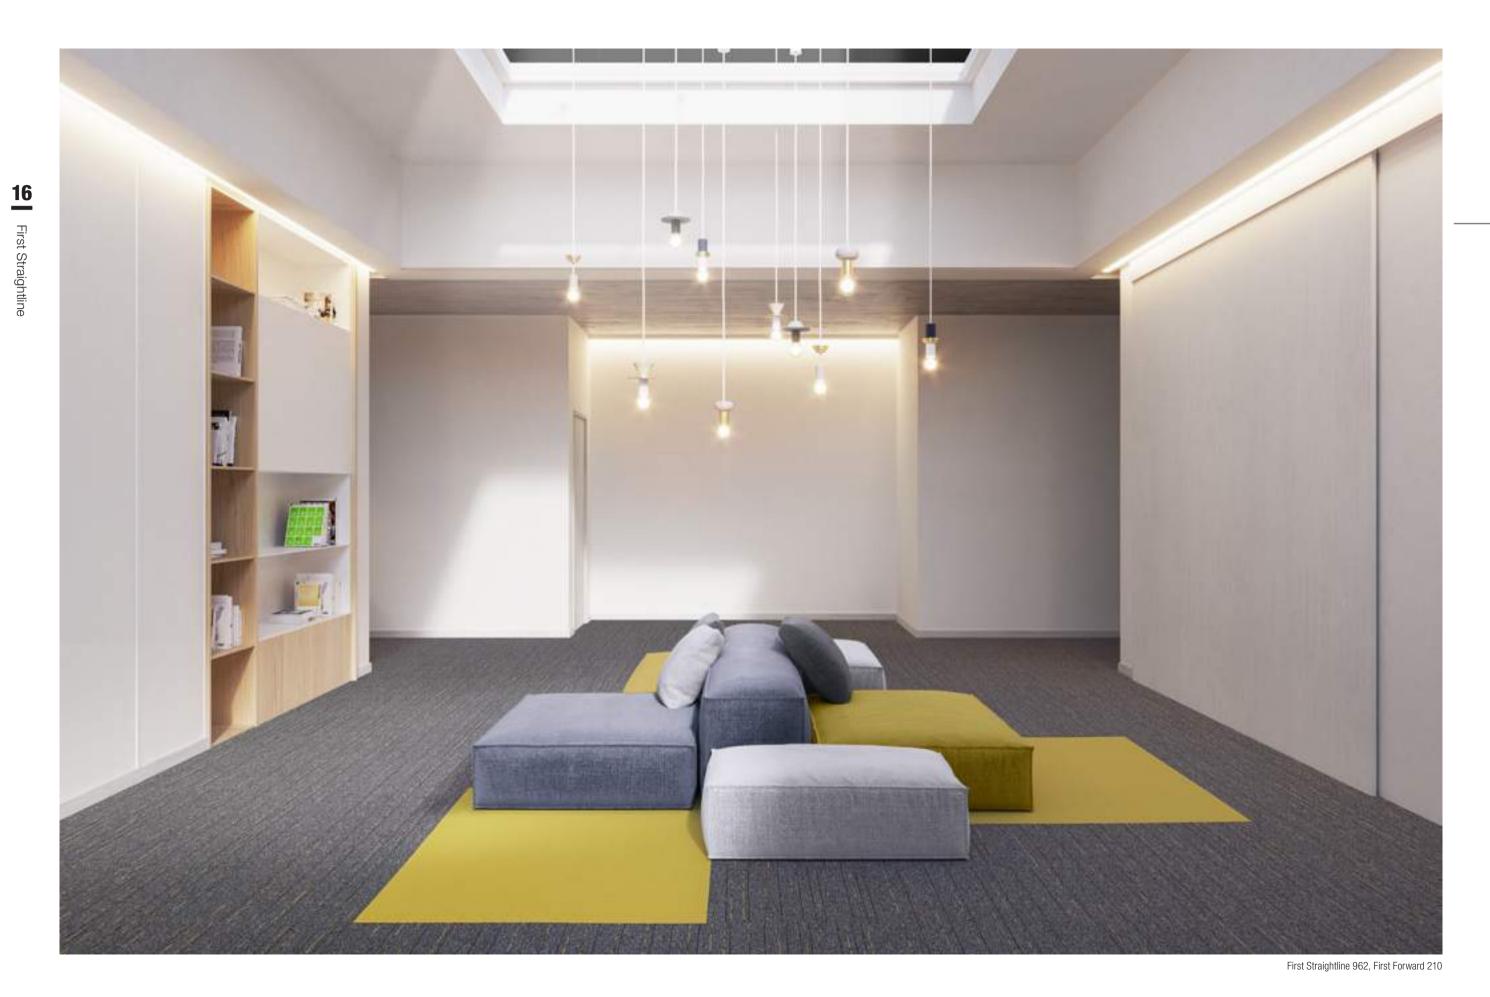

First Straightline 962

First Straightline 961

First Forward 210

First Streamline +
First Forward

Ranging through a palette of 14 colour combinations starting at classy neutrals like grey and beige to playful and upbeat tones of red, yellow and orange; First Streamline reveals the possibilities of our in-house yarn in an impactful linear design that never feels brash.