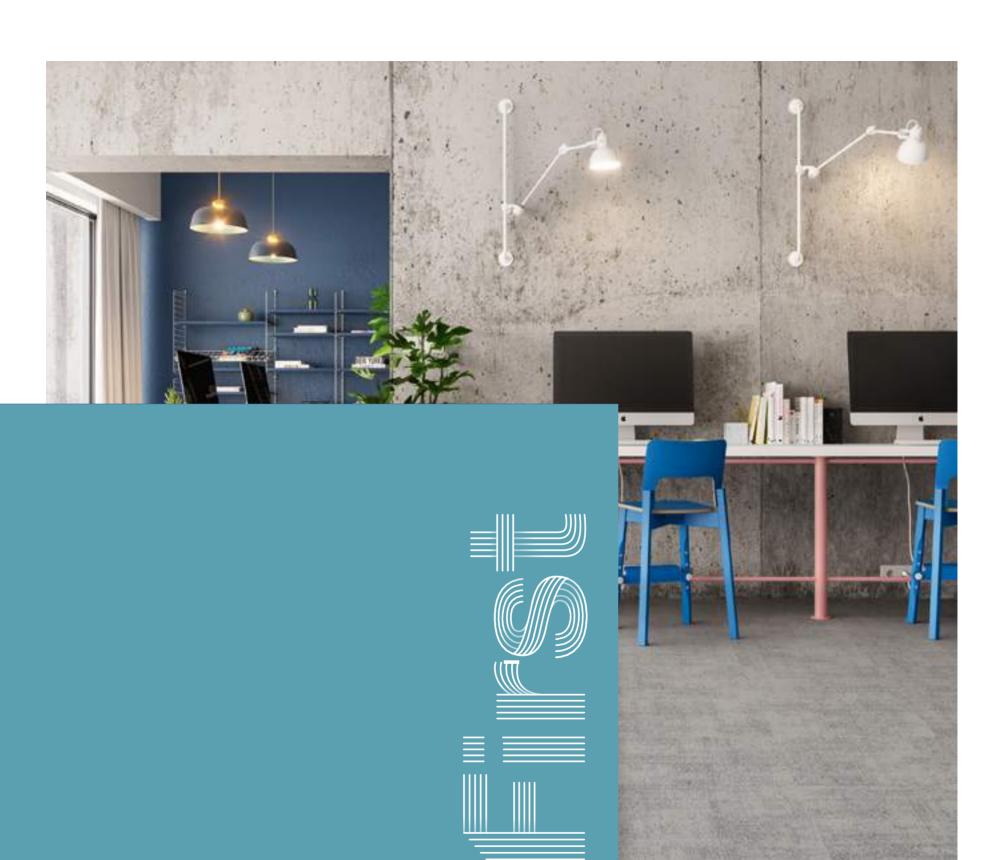

### lookbook

First collection

First Forward
First Straightline
First Streamline
First Decode
First Define

Since our inception, the First collection has been a true evergreen that has now been reengineered and revamped. Developed to bring the ideal combination of design, performance and value, the collection consists of 5 loop-pile carpet tile ranges that can be used on their own or mixed & matched into exciting floor layouts.

By using our in-house yarn, we created a series of patterns that use colour to provide co-ordination and balanced contrast. From laying a foundation with First Forward to marking out zones with the linear designs of First Straightline, First Streamline and First Decode and the flowing pattern of First Define; it's a collection that delivers effortless versatility at a favourable price point.