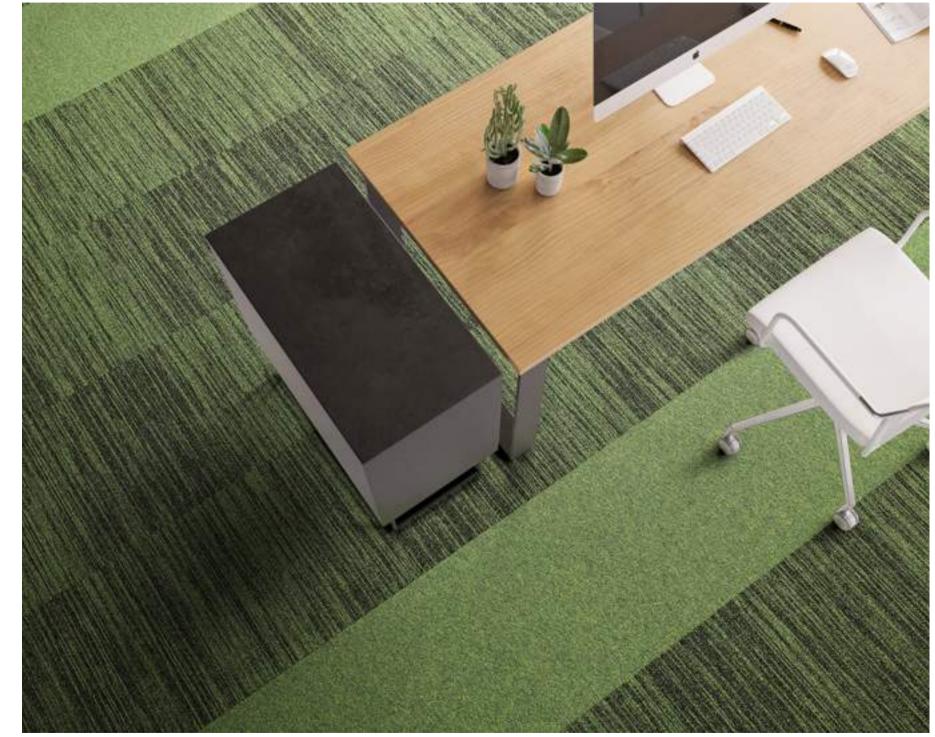

First Straightline 962

First Straightline 961

First Forward 210

First Streamline +
First Forward

Ranging through a palette of 14 colour combinations starting at classy neutrals like grey and beige to playful and upbeat tones of red, yellow and orange; First Streamline reveals the possibilities of our in-house yarn in an impactful linear design that never feels brash.

First Streamline 130, First Foward 140

First Streamline +
First Forward

Get creative with the modulyss designer at **designer.modulyss.com** 

First Straightline 578

Besides being an ideal match for First Forward, the precise loop pile construction of First Streamline can also be mixed&matched with a selection of colours of Motion///Vision for playful colour gradients. A fabulous way to add flow and a pace to layouts, First Streamline lets creativity shine through.