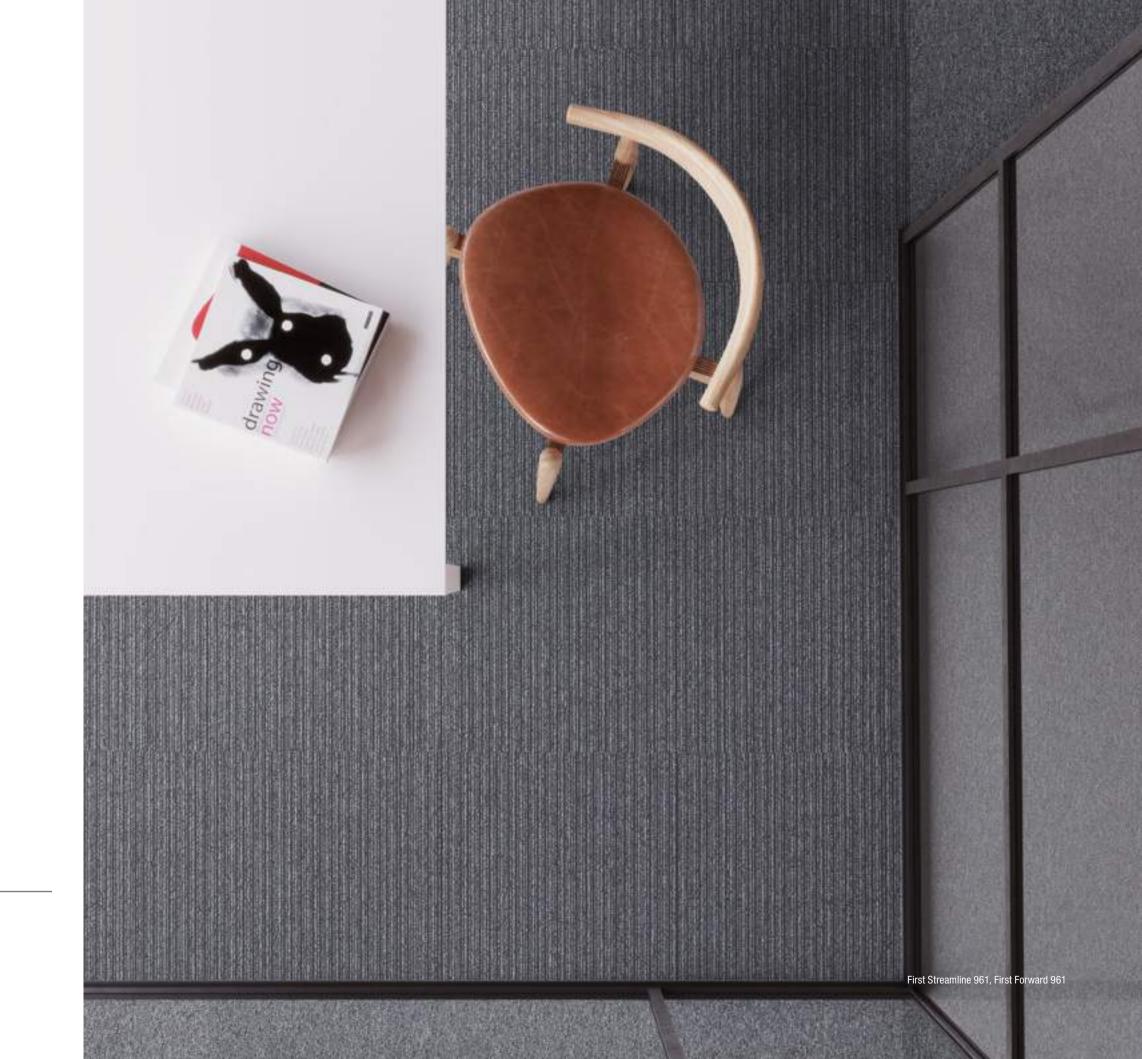

First Straightline 962

First Straightline 961

First Forward 210

First Streamline +
First Forward

Ranging through a palette of 14 colour combinations starting at classy neutrals like grey and beige to playful and upbeat tones of red, yellow and orange; First Streamline reveals the possibilities of our in-house yarn in an impactful linear design that never feels brash.

First Streamline 130, First Foward 140

First Streamline +
First Forward

Get creative with the modulyss designer at **designer.modulyss.com** 

First Straightline 578

Besides being an ideal match for First Forward, the precise loop pile construction of First Streamline can also be mixed&matched with a selection of colours of Motion///Vision for playful colour gradients. A fabulous way to add flow and a pace to layouts, First Streamline lets creativity shine through.