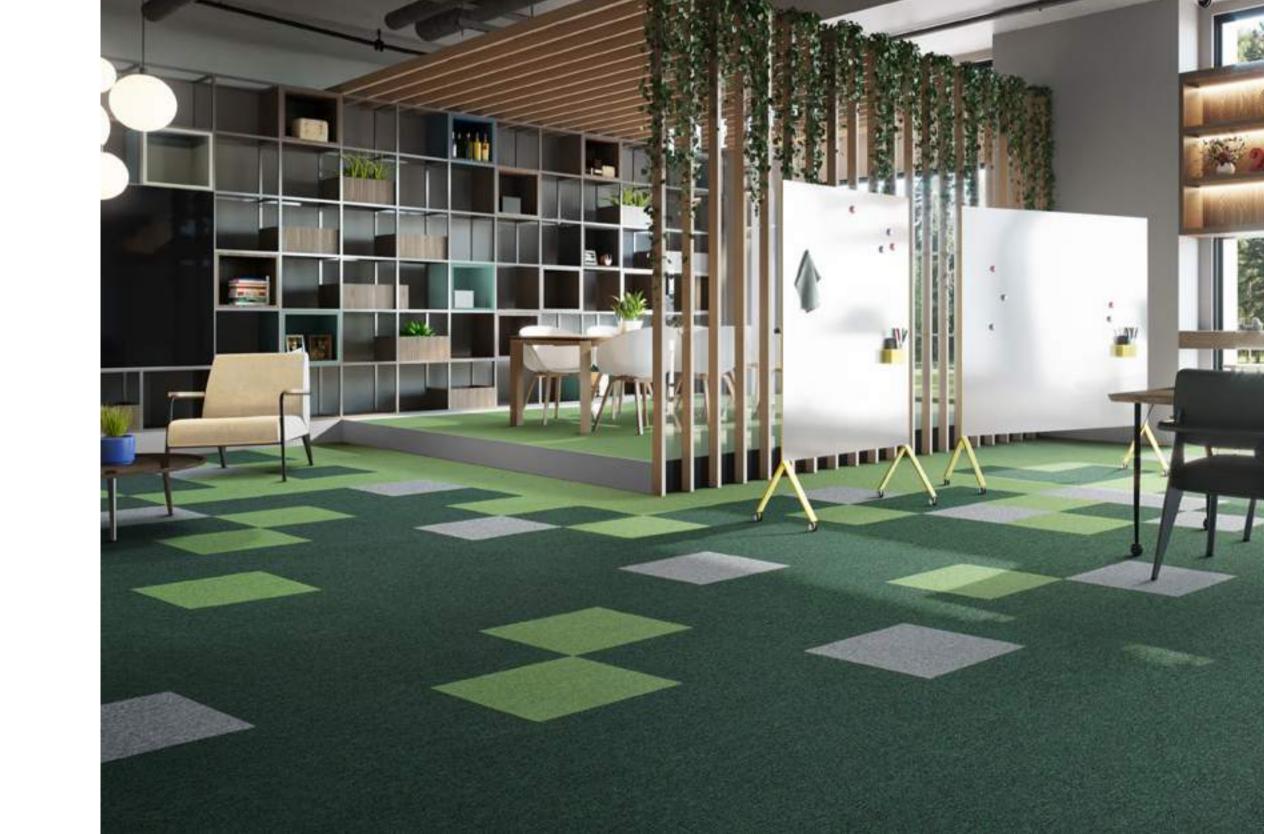

### lookbook

First collection

First Forward
First Straightline
First Streamline
First Decode
First Define

Since our inception, the First collection has been a true evergreen that has now been reengineered and revamped. Developed to bring the ideal combination of design, performance and value, the collection consists of 5 loop-pile carpet tile ranges that can be used on their own or mixed & matched into exciting floor layouts.

By using our in-house yarn, we created a series of patterns that use colour to provide co-ordination and balanced contrast. From laying a foundation with First Forward to marking out zones with the linear designs of First Straightline, First Streamline and First Decode and the flowing pattern of First Define; it's a collection that delivers effortless versatility at a favourable price point.

First Forward is a loop pile carpet tile that brings you a wealth of on-trend mix&match possibilities at a competitive price level.

With a revamped design, an increased wear resistance and our own in-house yarn, we took (y)our evergreen 'First' to a whole other level. Thanks to its effortless elegance, First Forward is the perfect solution for any commercial interior.