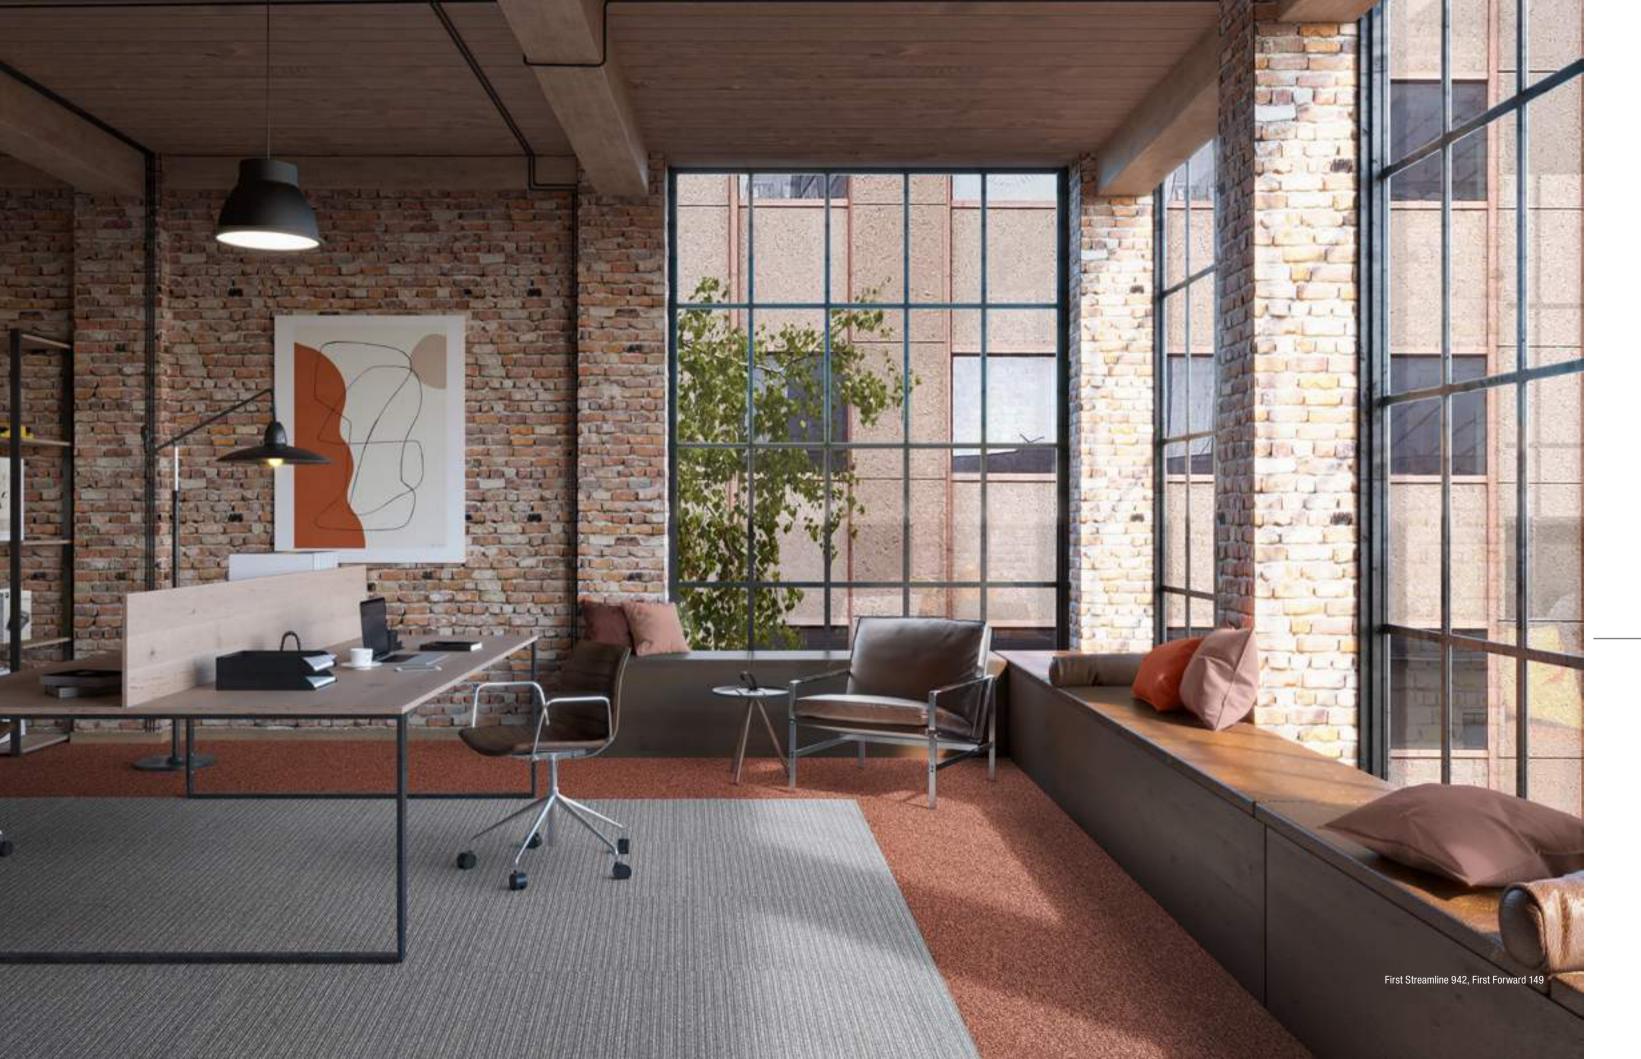

### lookbook

First collection

First Forward
First Straightline
First Streamline
First Decode
First Define

Since our inception, the First collection has been a true evergreen that has now been reengineered and revamped. Developed to bring the ideal combination of design, performance and value, the collection consists of 5 loop-pile carpet tile ranges that can be used on their own or mixed & matched into exciting floor layouts.

By using our in-house yarn, we created a series of patterns that use colour to provide co-ordination and balanced contrast. From laying a foundation with First Forward to marking out zones with the linear designs of First Straightline, First Streamline and First Decode and the flowing pattern of First Define; it's a collection that delivers effortless versatility at a favourable price point.