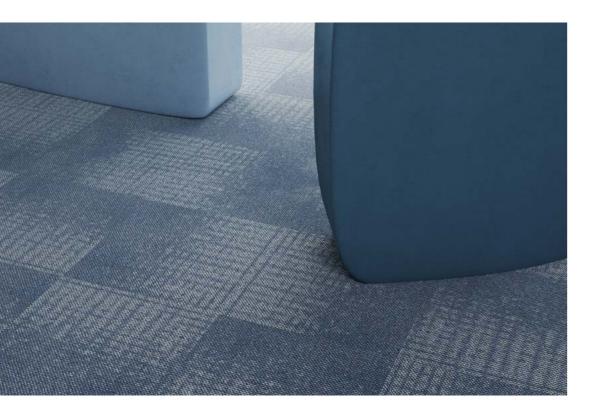

Modus comprises four distinct designs, each eloquently mirroring the various facets of decay. These four designs – Rust, Ivy, Fade, and Trace –encapsulate the inherent beauty embedded within the transformative touch of time.

Traces are like silent storytellers, offering glimpses into the past or the journey that led to their creation. In the realm of design, Trace adds ephemeral elegance to your space, inviting a sense of wonder and evoking the gentle mystery of nature's fingerprints on the world.