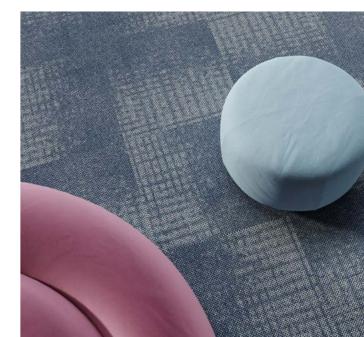

Modus comprises four distinct designs, each eloquently mirroring the various facets of decay. These four designs – Rust, Ivy, Fade, and Trace –encapsulate the inherent beauty embedded within the transformative touch of time.

Much like the evergreen, tenacious climbing plant, the lvy collection represents resilience, seamlessly transforming your space into an enchanting oasis. With lvy you'll craft an intricate and distinctive ambiance that is both sophisticated and ornate.