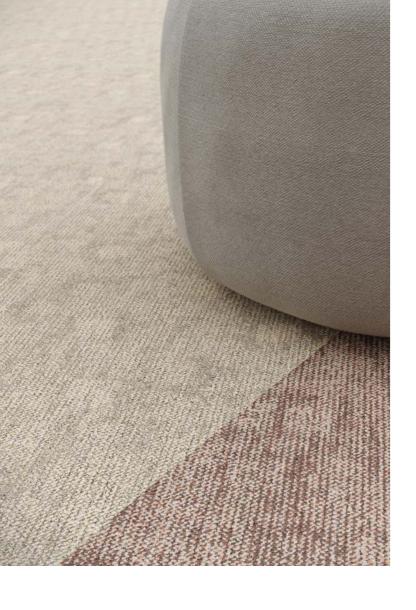

Modus comprises four distinct designs, each eloquently mirroring the various facets of decay. These four designs – Rust, Ivy, Fade, and Trace –encapsulate the inherent beauty embedded within the transformative touch of time.

Traces are like silent storytellers, offering glimpses into the past or the journey that led to their creation. In the realm of design, Trace adds ephemeral elegance to your space, inviting a sense of wonder and evoking the gentle mystery of nature's fingerprints on the world.