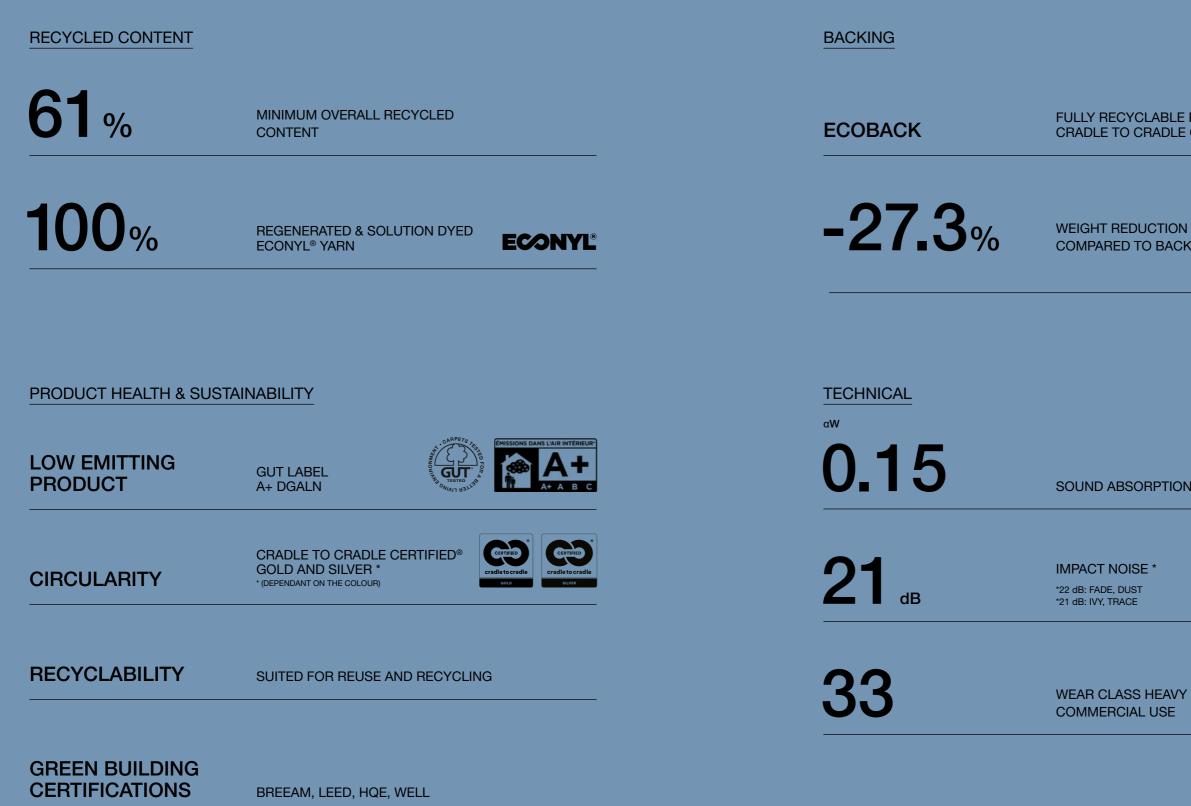

#### MODUS: CIRCULAR DESIGN EXCELLENCE

Crafted with 100% regenerated ECONYL<sup>®</sup> yarn, every piece in the Modus collection marries sustainability with design. Each carpet tile from Rust, Ivy, Fade and Trace is equipped with our recyclable ecoBack backing, underscoring our commitment to environmentally conscious choices.

In recognition of our efforts to meet rigorous standards of environmental and social responsibility, the Modus collection has been granted Cradle to Cradle Certified<sup>®</sup> Gold or Silver status, depending on the colour.

#### FULLY RECYCLABLE POLYOLEFIN CRADLE TO CRADLE CERTIFIED® GOLD

COMPARED TO BACK2BACK

SOUND ABSORPTION

0

٥